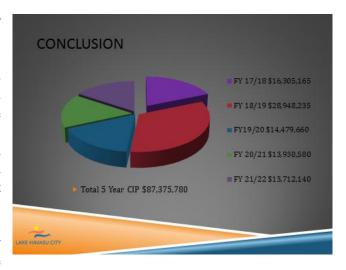

## 5. Community Investment Program (CIP) Overview

Community Investment Director Greg Froslie reviewed the outline of the CIP presentation and provided a spreadsheet of the five year \$87 million CIP program for Council.