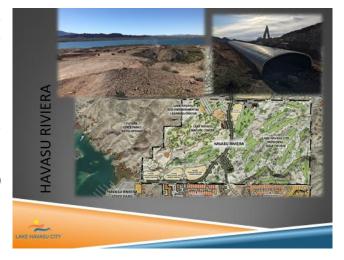

| Kingsview Seawall                | truction (18)  SARA Park Trailhead Improvements      |
|----------------------------------|------------------------------------------------------|
| Wash Stabilization Package #1    | Havasu Riviera Mass Grading                          |
|                                  | -                                                    |
| Aquatic Center Slide Replacement | London Bridge Maintenance II                         |
| Aquatic Center Ozone             | Effluent Reuse Enhancement (Recovery Well & Testing) |
| Aquatic Center Marquee           | IT Room Relocation                                   |
| Pickle Ball Courts               | Water Conservation Package #1                        |
| Wayfinding Sign (Manufacturing)  | Water Main Replacement                               |
| South Intake Structure Upgrade   | Booster Station 1B                                   |
| Station 2A Tank Replacement      | Tank Rehab (2-1MG Tanks, 1C & 2)                     |