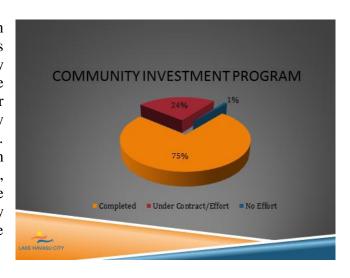

Mr. Froslie stated the end result of all those changes resulted in approximately 64 projects. He added 75 percent of those projects have been completed and approximately \$14 million is carry forward and is included in the 24 percent. Mr. Froslie said of the 24 percent, those projects are in some stage of design or construction. He stated the one percent represents the Ranney Well, another project that has been carried for several years. Mr. Froslie stated that staff has had some challenges getting permission from State Parks to enter onto their property to conduct test wells, but added that he did receive a draft right-of-entry from State Parks yesterday that is currently under review. He said every project that was approved in the budget last year has had some work on it which his department is very proud of.