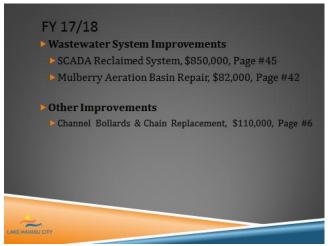

e and the money can also be provided for wash and flood control projects.

Indian Peak Wash Drop Structures



Mr. Abbott stated the SCADA Reclaimed System project is to integrate and install motor operated valves and allow for better control through the SCADA system. He said this will allow staff to make adjustments, changes, and turn pumps on and off without physically going to the locations.



Mr. Abbott stated that the Mulberry Aeration Basin was identified a few years back. He said there is degradation from hydrogen sulfite on the column and support.

Mr. Abbott stated that the Channel Bollards and Chain Replacement project is focused on the area from the bridge to the Chemehuevi Tribe Casino boat entrance, approximately 700 feet. Mr. Froslie added that many of those old concrete







bollards are deteriorating to the point that they are not functioning how they are supposed to be functioning so depending on funding, it is likely that staff will be coming back with an annual program and one day have them all replaced.

Mr. Abbott stated in conclusion, the overall 5-Year CIP budget is \$87 million.

Mayor Nexsen stated as the community gets older these are things that over time you have to improve. Mr. Cassens stated that the Mayor is absolutely right and added, with the expenditure limitation, complimented Mr. Froslie and his staff and everybody involved in the CIP program. He said there was a time when the city's CIP program was huge and contained a lot things that would have been nice to do, that we should do, but did not get done because of the more important, th