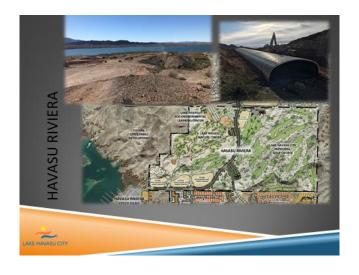

| Kingsview Seawall                | truction (18)  SARA Park Trailhead Improvements      |
|----------------------------------|------------------------------------------------------|
| Wash Stabilization Package #1    | Havasu Riviera Mass Grading                          |
|                                  | -                                                    |
| Aquatic Center Slide Replacement | London Bridge Maintenance II                         |
| Aquatic Center Ozone             | Effluent Reuse Enhancement (Recovery Well & Testing) |
| Aquatic Center Marquee           | IT Room Relocation                                   |
| Pickle Ball Courts               | Water Conservation Package #1                        |
| Wayfinding Sign (Manufacturing)  | Water Main Replacement                               |
| South Intake Structure Upgrade   | Booster Station 1B                                   |
| Station 2A Tank Replacement      | Tank Rehab (2-1MG Tanks, 1C & 2)                     |