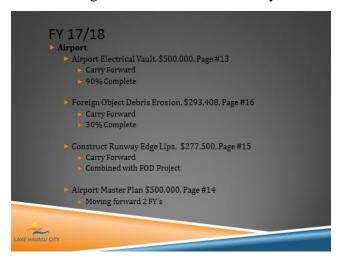

Abbott reviewed the Irrigation & Drainage District (IDD) Fund projects and Property Acquisition Fund for Council. He stated that the City currently leases the property south of Rotary Park and that the lease will end in the year 2020. Mr. Abbott stated the funds are in the FY 2018/19 budget to purchase the property and staff feels that will give them enough time to go through the appraisal process, permitting, or the application process with State Land to acquire that property.





Mr. Abbott noted that the Refuse Fund is funding 65 percent of the Havasu Riviera improvements and the other 35 percent is funded through the General Fund. He noted there were no changes to the Wastewater Utility Fund.

```
FY 17/18 DETAIL

Carry Forward

$14,099,355.00

New Project Budget

$16,305,165.00
```



Mr. Abbott stated \$30.4 million is the total in the CIP for FY 2017/18 but is actually \$32.1 million. He said the difference is that there are two projects that are managed by Administrative Services; the Enterprise Resource Planning Software (ERP) and the Police Dispatch project.

Mr. Abbott stated that the Engineering Division will be taking over all future Airport CIP projects and reviewed the current FY 2017/18 projects for Council. He said because the current Airport Master Plan is approaching ten years of age, staff wiped the slate clean with the exception of the Airport Master Plan. Mr. Abbott stated that staff had discussion internally and felt that it would be best to move effort forward and focus on the Master Plan. He noted there have been a lot of changes with the Airport a