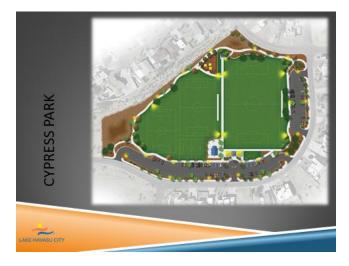

t and the direction that it is going. He said back when the Master Plan was created the Airport had commercial air service and a lot of things have changed since then. Mr. Abbott stated that the Airport has a lot of private plane and military traffic and has changed over time so staff felt that it was important to step back and focus on where the Airport is going and reevaluate what future projects come out of that. He noted that a majority of the airport projects are grant funded through a combination of Arizona Department of Transportation (ADOT) and Federal Aviation Administration (FAA) grants to the extent of approximately 95 percent. He said the Master Plan will take two years to complete due to FAA requirements and a public involvement process that is required to accomplish that.





Mr. Abbott stated that the Cypress Park complex design is complete and the construction money is being carried forward. He added that staff is also in the negotiation process for the design contract for both phases of SARA Park and will start that July 1<sup>st</sup> when the funds are available.





Mr. Abbott stated although they will be designing the entire SARA Park complex, they would only be moving forward with construction for Phase I, but will be grading the entire site.

Mayor Nexsen stated the Cypress Park and SARA Park, Fields Needs Assessment indicated an estimated cost but the cost virtually doubled to roughly \$3 million for Cypress Park and over \$20 million for all of SARA Park. He added what they decided was to spend \$3 million for Cypress Park and \$12 million for Pha