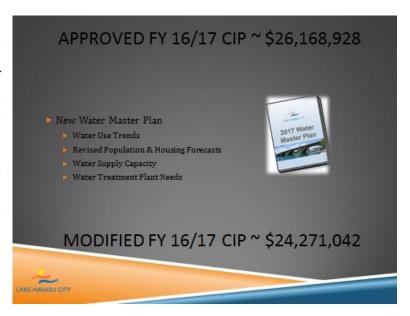

Mr. Froslie stated the current Water Master Plan is ten years old and many of the projects that were included in last year's approved CIP were based on information that is ten years old. He said staff looked at the individual projects in the CIP and have removed some of the projects related to the City's water system that dealt with growth because those projects were based on the old information. Mr. Froslie stated the four projects that were removed from the CIP had been carried for several years and had to do with expansion of the plant and redundancy in the City's water source. He said by removing those four projects, it lowered the CIP Budget from \$26 million to a more manageable \$24 million.