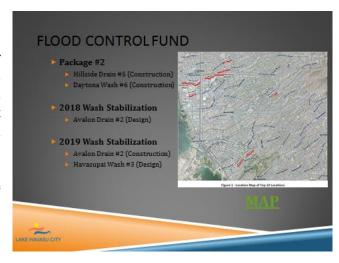

ck in August, 2016. He said the project is approximately 40 percent complete and is scheduled to be completed by February, 2018.

Mr. Abbott stated that the Hillside Drain and Daytona Wash project has been designed and is currently with the Army Corp of Engineers (Corp) for permitting. He added the funds for that project are being carried forward into next year. He said in FY 2017/18, staff has identified the Avalon Drain Project design as a priority and is currently budgeted. Mr. Abbott stated the project will be constructed in FY 2018/19 along with the design of the Havasupai Wash. He stated all of the wash reaches and wash bank stabilization projects have been prioritized through various analysis and inspections over the last couple of years and staff is following that prioritization.



### D.) FY 2017-18 PRIORITIES





Mr. Abbott reviewed the General Fund, Highway User Revenue Fund (HURF), and Western Arizona Council of Government (WACOG) projects for Council. He stated the Highway Safety Improvement Program (HISP) is a new fund to the City, and added one project currently identified in the next two years is to install three new high intensity activated crosswalk (HAWK) lights. He said HAWK lights are flashing controlled crosswalks and three locations have been identified through the Safety Plan prepared by the Metropolitan Planning Organization (MPO). Mr. Abbott stated those locations are all on Acoma Boulevard; Smoketree Avenue, Pima Drive North, and one south of the Senior Center just north of Wood Lane. He added that this project is 100 percent grant funded.