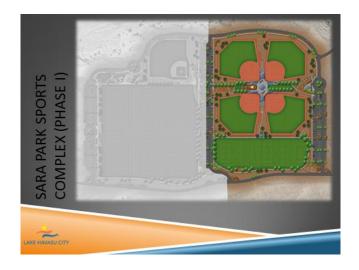

s important to step back and focus on where the Airport is going and reevaluate what future projects come out of that. He noted that a majority of the airport projects are grant funded through a combination of Arizona Department of Transportation (ADOT) and Federal Aviation Administration (FAA) grants to the extent of approximately 95 percent. He said the Master Plan will take two years to complete due to FAA requirements and a public involvement process that is required to accomplish that.





Mr. Abbott stated that the Cypress Park complex design is complete and the construction money is being carried forward. He added that staff is also in the negotiation process for the design contract for both phases of SARA Park and will start that July 1<sup>st</sup> when the funds are available.





Mr. Abbott stated although they will be designing the entire SARA Park complex, they would only be moving forward with construction for Phase I, but will be grading the entire site.

Mayor Nexsen stated the Cypress Park and SARA Park, Fields Needs Assessment indicated an estimated cost but the cost virtually doubled to roughly \$3 million for Cypress Park and over \$20 million for all of SARA Park. He added what they decided was to spend \$3 million for Cypress Park and \$12 million for Phase I of SARA Park. He said now it is \$19.5 million for the same thing and wondered why the costs keep going sky high. Mr. Abbott stated that the focus was on the physical construction and the difference is the design and construction management for both parks. Mayor Nexsen expressed concern that the