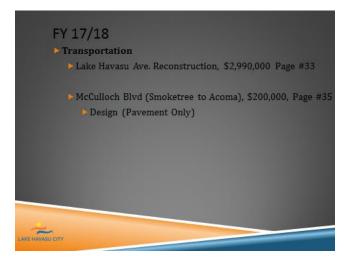

act analysis update, permitting with ADOT, and the traffic signal design and construction, and the utility and roadway improvements for water, sewer and any conduits for dry utilities that will be needed for the overall Havasu Riviera project.

Mr. Abbott stated the work has been completed on the 120 foot mass culvert and mass grading effort and the updated planning development and site plan.







Mr. Abbott stated staff is wrapping up the design portion of the Lake Havasu Avenue Reconstruction project between Mesquite Avenue and Swanson Avenue. He said the money is slated for next fiscal year and is on schedule. He noted that does not include utility improvements; water, sewer, storm drain improvements, ADA upgrades and accessibility along the corridor, and improvement of the medians.





Mr. Abbott stated the McCulloch Boulevard project runs from Smoketree Avenue to Acoma Boulevard and the money is in the next fiscal year budget to start the design of that corridor. He said the intent of this project is to just focus on the pavement. He pointed out that staff is moving down the path of developing the downtown design guidelines and noted that an open house public meeting is scheduled for May 1<sup>st</sup> at the Aquatic Center to

introduce those guidelines. He added staff and some of the property owners and business owners within the downtown corridor have been involved in developing those guidelines. Mr. Abbott stated that staff will bring that presentation to Council on May 9<sup>th</sup>.





Mr. Abbott stated the Lake Havasu Avenue Widening project is a WACOG fun