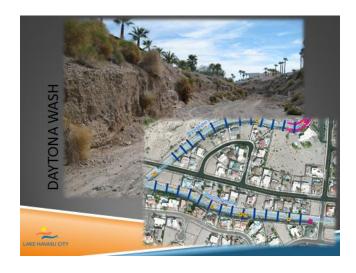

| Kingsview Seawall                | truction (18)  SARA Park Trailhead Improvements      |
|----------------------------------|------------------------------------------------------|
| Wash Stabilization Package #1    | Havasu Riviera Mass Grading                          |
|                                  | -                                                    |
| Aquatic Center Slide Replacement | London Bridge Maintenance II                         |
| Aquatic Center Ozone             | Effluent Reuse Enhancement (Recovery Well & Testing) |
| Aquatic Center Marquee           | IT Room Relocation                                   |
| Pickle Ball Courts               | Water Conservation Package #1                        |
| Wayfinding Sign (Manufacturing)  | Water Main Replacement                               |
| South Intake Structure Upgrade   | Booster Station 1B                                   |
| Station 2A Tank Replacement      | Tank Rehab (2-1MG Tanks, 1C & 2)                     |