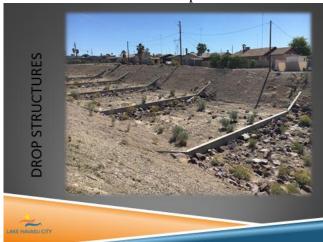

| Kingsview Seawall                | truction (18)  SARA Park Trailhead Improvements      |
|----------------------------------|------------------------------------------------------|
| Wash Stabilization Package #1    | Havasu Riviera Mass Grading                          |
|                                  | -                                                    |
| Aquatic Center Slide Replacement | London Bridge Maintenance II                         |
| Aquatic Center Ozone             | Effluent Reuse Enhancement (Recovery Well & Testing) |
| Aquatic Center Marquee           | IT Room Relocation                                   |
| Pickle Ball Courts               | Water Conservation Package #1                        |
| Wayfinding Sign (Manufacturing)  | Water Main Replacement                               |
| South Intake Structure Upgrade   | Booster Station 1B                                   |
| Station 2A Tank Replacement      | Tank Rehab (2-1MG Tanks, 1C & 2)                     |