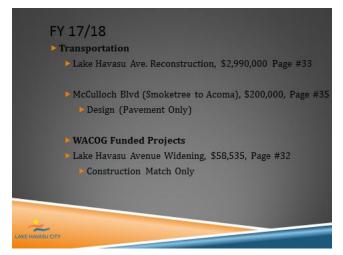

ades and accessibility along the corridor, and improvement of the medians.





Mr. Abbott stated the McCulloch Boulevard project runs from Smoketree Avenue to Acoma Boulevard and the money is in the next fiscal year budget to start the design of that corridor. He said the intent of this project is to just focus on the pavement. He pointed out that staff is moving down the path of developing the downtown design guidelines and noted that an open house public meeting is scheduled for May 1<sup>st</sup> at the Aquatic Center to

introduce those guidelines. He added staff and some of the property owners and business owners within the downtown corridor have been involved in developing those guidelines. Mr. Abbott stated that staff will bring that presentation to Council on May 9<sup>th</sup>.





Mr. Abbott stated the Lake Havasu Avenue Widening project is a WACOG funded project and the City's construction match is \$58,000. He said the design for the project has been done approximately a year and is scheduled to advertise in July with construction to follow. Mr. Abbott stated the corridor is between South Palo Verde Boulevard and Industrial Boulevard and will include widening and medians.

Mayor Nexsen stated with regard to the McCulloch Boulevard project as outlined in the 5-Year CIP, based on the description it suggests that both of those are pavement reconstruction projects. Mr. Abbott explained those are two different projects; one is on McCulloch Boulevard between Acoma Boulevard and Smoketree Avenue, and the other is on Swanson Avenue between Smoketree Avenue and Lake Ha