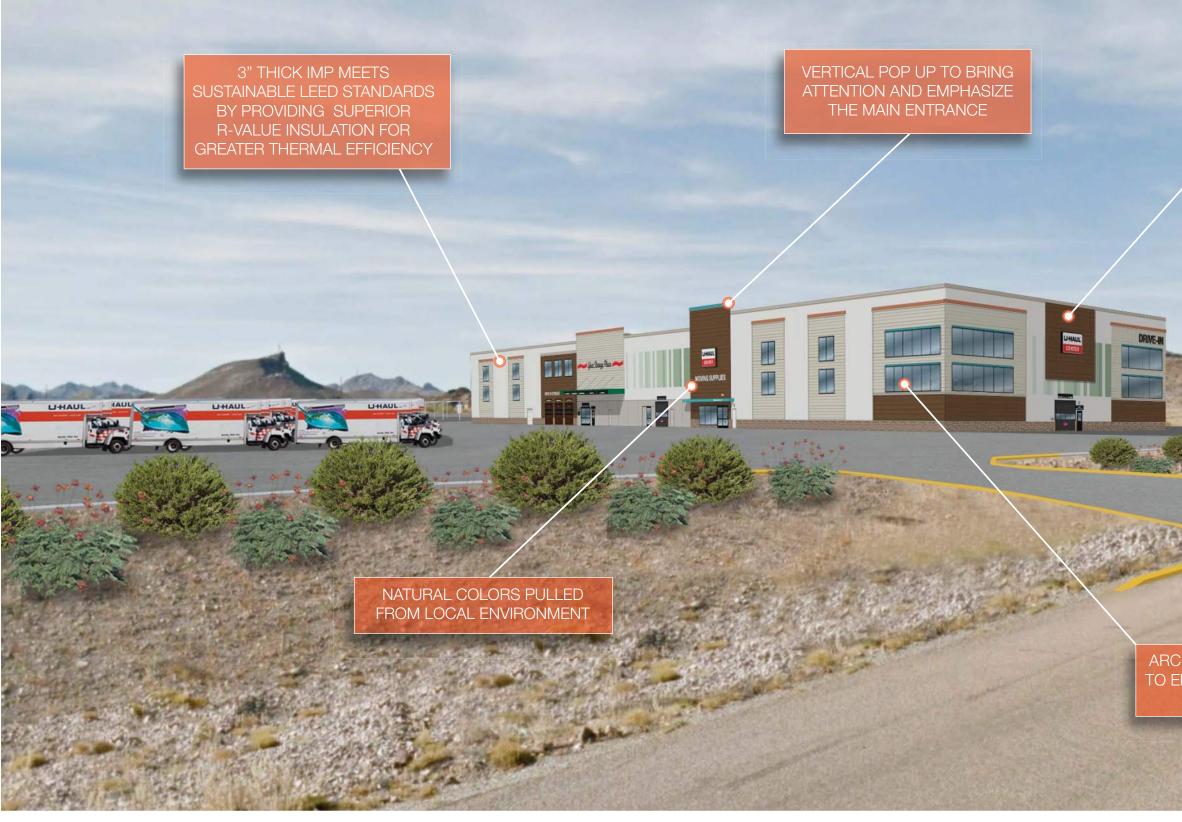

# UHAUL **MOVING & STORAGE OF LAKE HAVASU CITY**

Hwy 95 & N London Bridge Rd, Lake Havasu City, AZ 86404

September 3, 2021

### UHAUL **MOVING & STORAGE OF LAKE HAVASU CITY**

Hwy 95 & N London Bridge Rd, Lake Havasu City, AZ 86404

September 3, 2021

Conceptual renderings are subject to change and should not be implemented.

The Tuff Wall<sup>8</sup> and Tuff-Cast<sup>19</sup> panels are designed for exterior applications where an aggregate look is preferred. The exterior skin of the panel is embossed flat, while the interior skin has the embossed light Mesa profile. Tuff Wall<sup>8</sup> has a finish similar to stucco, providing the masonry look many designers and communities desire. The Tuff-Cast<sup>19</sup> exterior is finished with look of precast concrete.