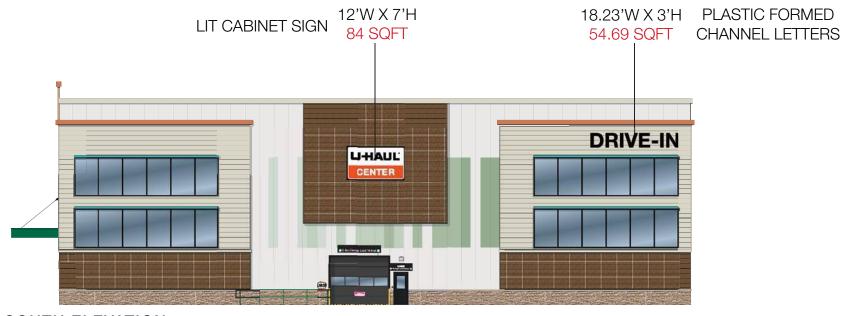

# MOVING & STORAGE OF LAKE HAVASU CITY

Hwy 95 & N London Bridge Rd, Lake Havasu City, AZ 86404

SOUTH ELEVATION Scale: 1" = 20'