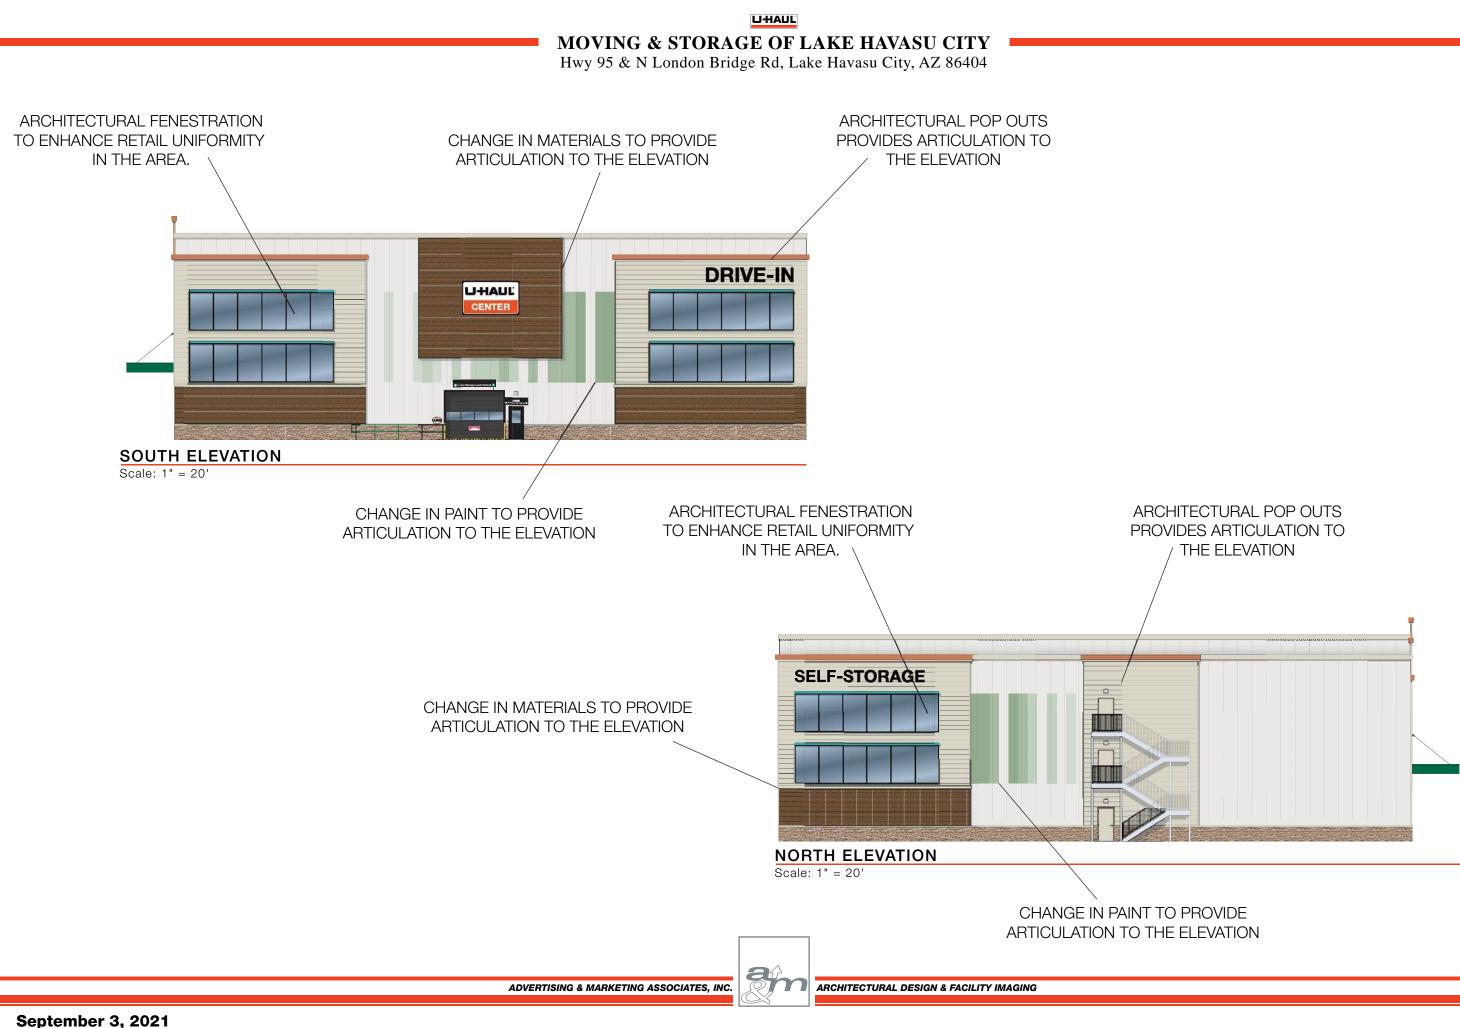

# UHAUL **MOVING & STORAGE OF LAKE HAVASU CITY**

Hwy 95 & N London Bridge Rd, Lake Havasu City, AZ 86404

September 3, 2021

# MOVING & STORAGE OF LAKE HAVASU CITY

Hwy 95 & N London Bridge Rd, Lake Havasu City, AZ 86404

SOUTH ELEVATION Scale: 1" = 20'