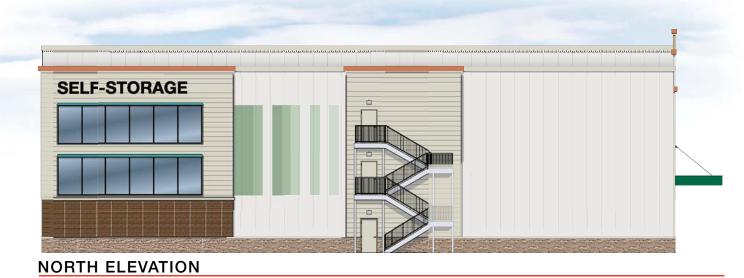

# 26.9'W X 2.5'H PLASTIC FORMED 67.25 SQFT CHANNEL LETTERS

NORTH ELEVATION

Scale: 1" = 20'

LIT CABINET SIGN EXAMPLE

September 3, 2021 Conceptual renderings are subject to change and should not be implemented. BLACK PLASTIC FORMED CHANNEL LETTER EXAMPLE