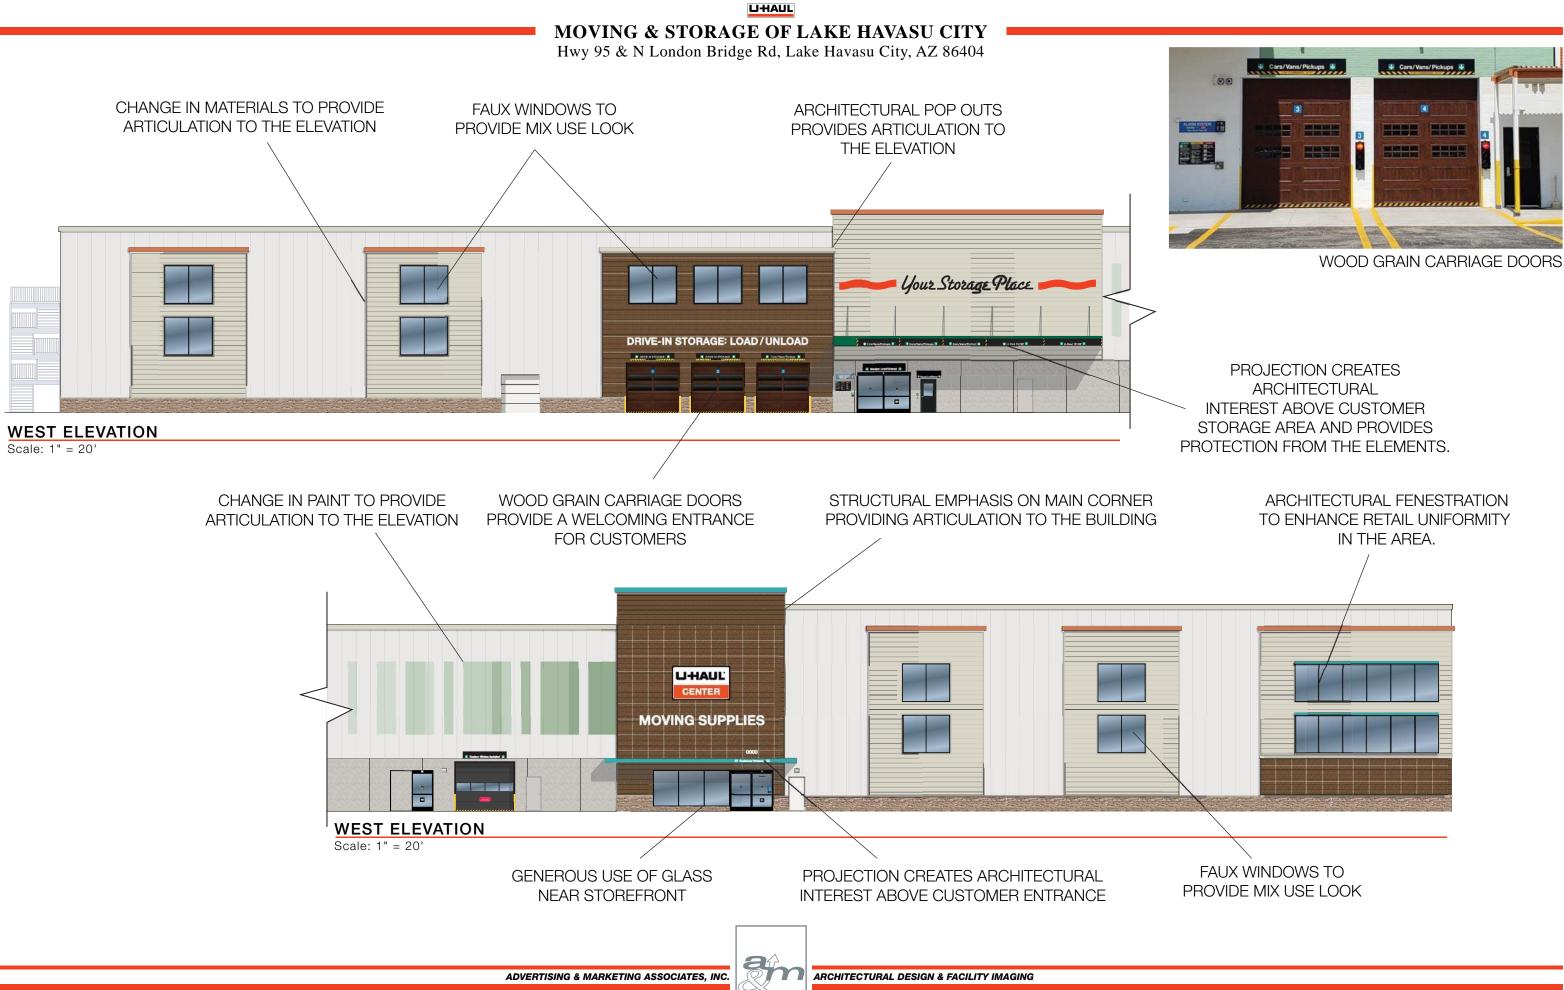

Scale: 1" = 20'



Scale: 1" = 20'

ADVERTISING & MARKETING ASSOCIATES, INC.

ARCHITECTURAL DESIGN & FACILITY IMAGING

# UHAUL MOVING & STORAGE OF LAKE HAVASU CITY Hwy 95 & N London Bridge Rd, Lake Havasu City, AZ 86404



Scale: 1" = 20'



Scale: 1" = 20'

ARCHITECTURAL DESIGN & FACILITY IMAGING

ADVERTISING & MARKETING ASSOCIATES, INC.

# **LIHAUL MOVING & STORAGE OF LAKE HAVASU CITY** Hwy 95 & N London Bridge Rd, Lake Havasu City, AZ 86404



# WEST ELEVATION

Scale: 1" = 20'





ADVERTISING & MARKETING ASSOCIATES, INC.



# UHAUL **MOVING & STORAGE OF LAKE HAVASU CITY**

Hwy 95 & N London Bridge Rd, Lake Havasu City, AZ 86404



September 3, 2021





### UHAUL **MOVING & STORAGE OF LAKE HAVASU CITY**

Hwy 95 & N London Bridge Rd, Lake Havasu City, AZ 86404



September 3, 2021









Conceptual renderings are subject to change and should not be implemented.



The Tuff Wall<sup>8</sup> and Tuff-Cast<sup>19</sup> panels are designed for exterior applications where an aggregate look is preferred. The exterior skin of the panel is embossed flat, while the interior skin has the embossed light Mesa profile. Tuff Wall<sup>8</sup> has a finish similar to stucco, providing the masonry look many designers and communities desire. The Tuff-Cast<sup>19</sup> exterior is finished with look of precast concrete.

### Product Specifications

- Application: Wall (vertical and horizontal)
- Gauges: Exterior: 24, 22 | Interior: 26, 24, 22
- Widths: 36", 42"
  Thicknesses: 2", 2½", 3", 4", 5"\*, 6"\*
- Length: 8"-0" to 32'-0" for horizontal textured
   8'-0" to 40'-0" for vertical t