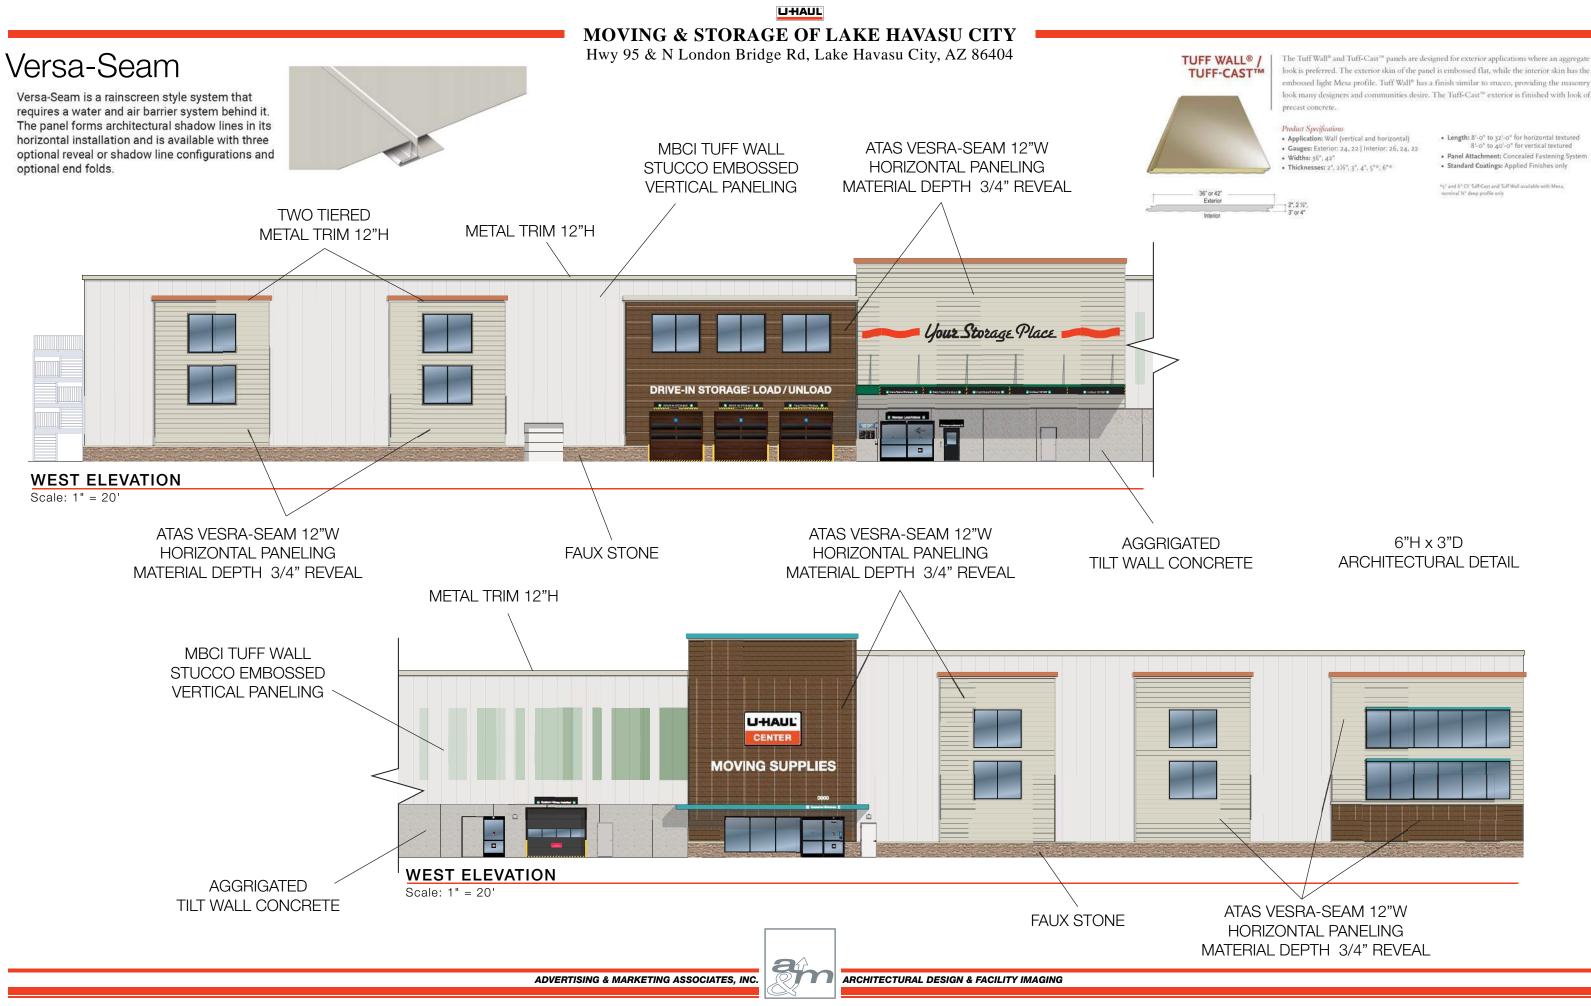

# WEST ELEVATION

Scale: 1" = 20'

ADVERTISING & MARKETING ASSOCIATES, INC.

### UHAUL **MOVING & STORAGE OF LAKE HAVASU CITY**

Hwy 95 & N London Bridge Rd, Lake Havasu City, AZ 86404

September 3, 2021

Conceptual renderings are subject to change and should not be implemented.

The Tuff Wall<sup>8</sup> and Tuff-Cast<sup>19</sup> panels are designed for exterior applications where an aggregate look is preferred. The exterior skin of the panel is embossed flat, while the interior skin has the embossed light Mesa profile. Tuff Wall<sup>8</sup> has a finish similar to stucco, providing the masonry look many designers and communities desire. The Tuff-Cast<sup>19</sup> exterior is finished with look of precast concrete.

### Product Specifications

- Application: Wall (vertical and horizontal)
- Gauges: Exterior: 24, 22 | Interior: 26, 24, 22
- Widths: 36", 42"
  Thicknesses: 2", 2½", 3", 4", 5"\*, 6"\*
- Length: 8"-0" to 32'-0" for horizontal textured
   8'-0" to 40'-0" for vertical textured
- Panel Attachment: Concealed Fastening System
   Standard Coatings: Applied Finishes only

\*5" and 6" CF TufFCast and Tuff Wall available with Mesa, nominal 16" deep profile only

FAUX STONE MBCI TUFF WALL STUCCO EMBOSSED VERTICAL PANELING

Conceptual renderings are subject to change and should not be implemented.