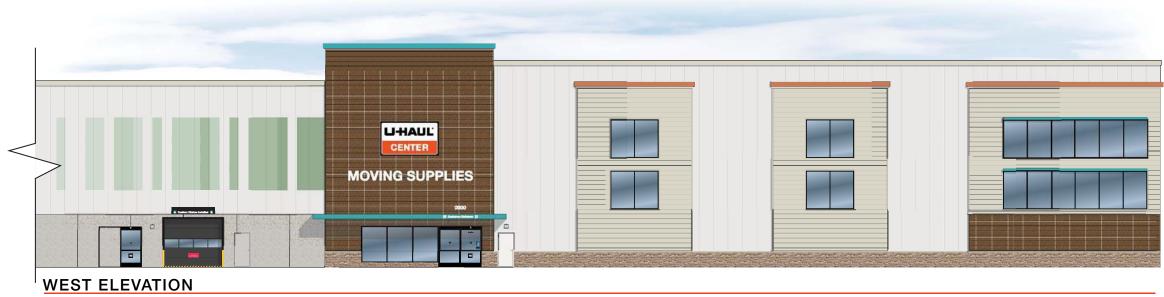

ETING ASSOCIATES, INC.

a

ARCHITECTURAL PANELING 2" PROFILE, PROVIDES ARTICULATION, DEPTH AND TEXTURE TO THE BUILDING

ARCHITECTURAL FENESTRATION TO ENHANCE RETAIL UNIFORMITY IN THE AREA

## UHAUL MOVING & STORAGE OF LAKE HAVASU CITY Hwy 95 & N London Bridge Rd, Lake Havasu City, AZ 86404



### EAST ELEVATION

Scale: 1" = 20'



Scale: 1" = 20'

ADVERTISING & MARKETING ASSOCIATES, INC.

ARCHITECTURAL DESIGN & FACILITY IMAGING

# UHAUL MOVING & STORAGE OF LAKE HAVASU CITY Hwy 95 & N London Bridge Rd, Lake Havasu City, AZ 86404



Scale: 1" = 20'



Scale: 1" = 20'

ARCHITECTURAL DESIGN & FACILITY IMAGING

ADVERTISING & MARKETING ASSOCIATES, INC.

# **LIHAUL MOVING & STORAGE OF LAKE HAVASU CITY** Hwy 95 & N London Bridge Rd, Lake Havasu City, AZ 86404



# WEST ELEVATION

Scale: 1" = 20'





ADVERTISING & MARKETING ASSOCIATES, INC.



# UHAUL **MOVING & STORAGE OF LAKE HAVASU CITY**

Hwy 95 & N London Bridge Rd, Lake Havasu City, AZ 86404



September 3, 2021





### UHAUL **MOVING & STORAGE OF LAKE HAVASU CITY**

Hwy 95 & N London Bridge Rd, Lake Havasu City, AZ 86404



September 3, 2021









Conceptual renderings are subject to change and should not be implemented.



The Tuff Wall<sup>8</sup> and Tuff-Cast<sup>19</sup> panels are designed for exterior applications where an aggregate look is preferred. The exterior skin of the panel is embossed flat, while the interior skin has the embossed light Mesa profile. Tuff Wall<sup>8</sup> has a finish similar to stucco, providing the masonry look many designers and communities desire. The Tuff-Cast<sup>19</sup> exterior i