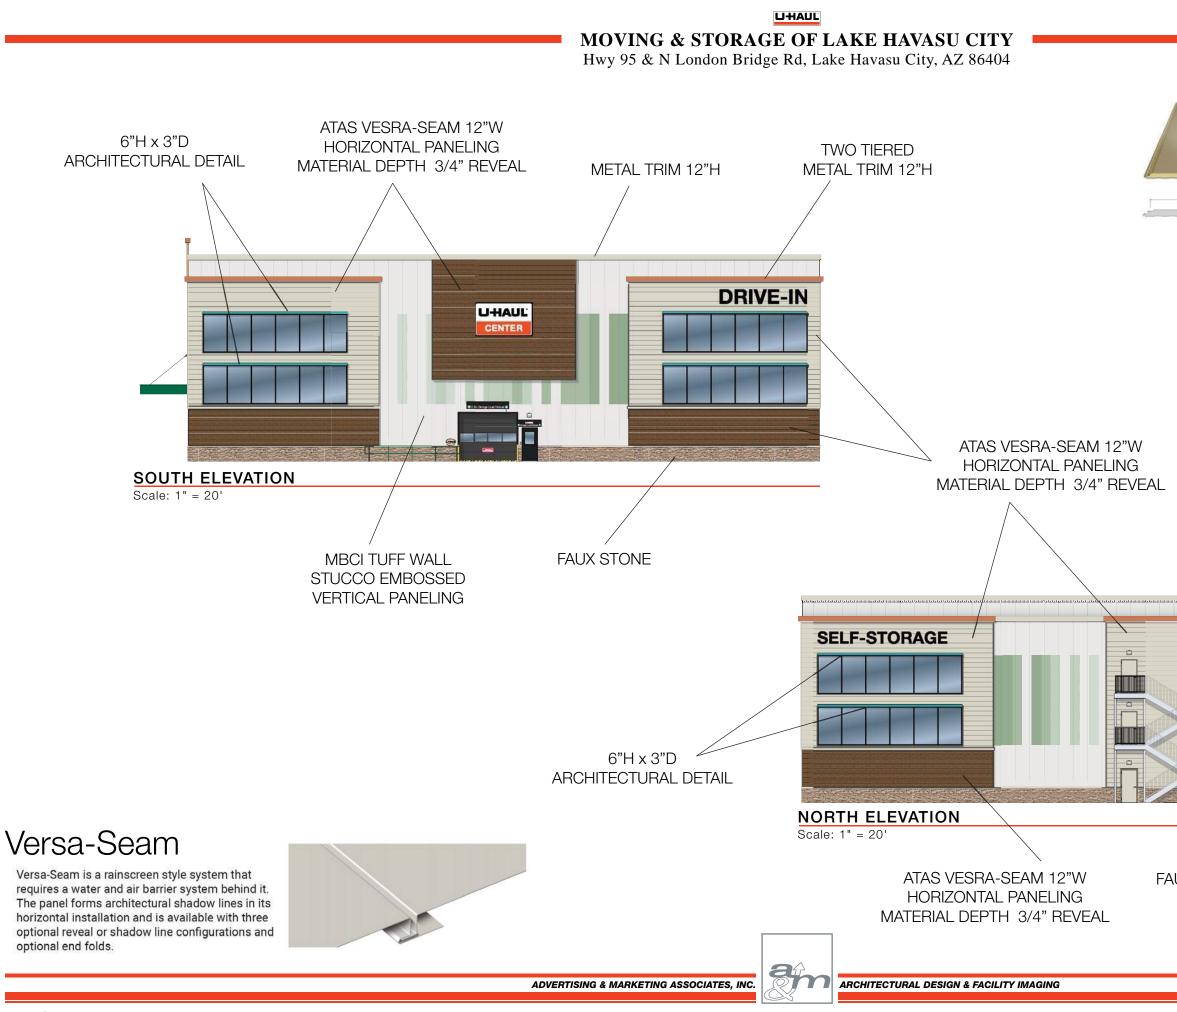

# MOVING & STORAGE OF LAKE HAVASU CITY

Hwy 95 & N London Bridge Rd, Lake Havasu City, AZ 86404

SOUTH ELEVATION Scale: 1" = 20'

# 26.9'W X 2.5'H PLASTIC FORMED 67.25 SQFT CHANNEL LETTERS

NORTH ELEVATION

Scale: 1" = 20'

LIT CABINET SIGN EXAMPLE

September 3, 2021 Conceptual renderings are subject to change and should not be implemented. BLACK PLASTIC FORMED CHANNEL LETTER EXAMPLE