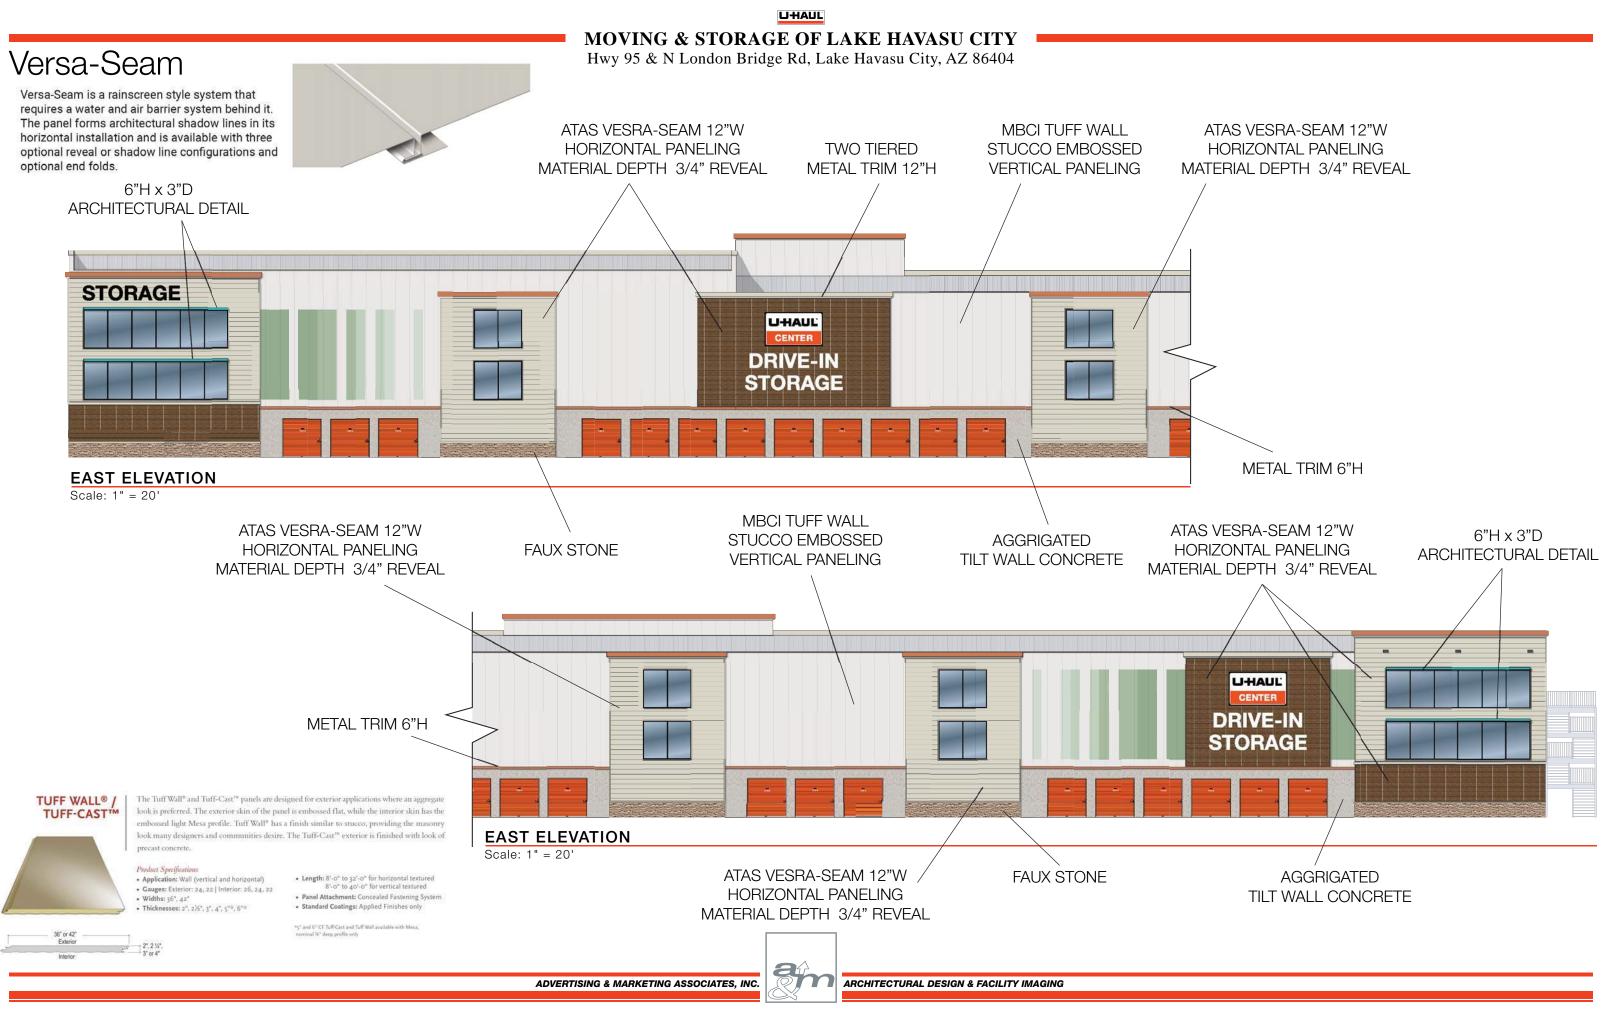

### EAST ELEVATION

Scale: 1" = 20'

Scale: 1" = 20'

ADVERTISING & MARKETING ASSOCIATES, INC.

ARCHITECTURAL DESIGN & FACILITY IMAGING

# UHAUL MOVING & STORAGE OF LAKE HAVASU CITY Hwy 95 & N London Bridge Rd, Lake Havasu City, AZ 86404

Scale: 1" = 20'

Scale: 1" = 20'

ARCHITECTURAL DESIGN & FACILITY IMAGING

ADVERTISING & MARKETING ASSOCIATES, INC.