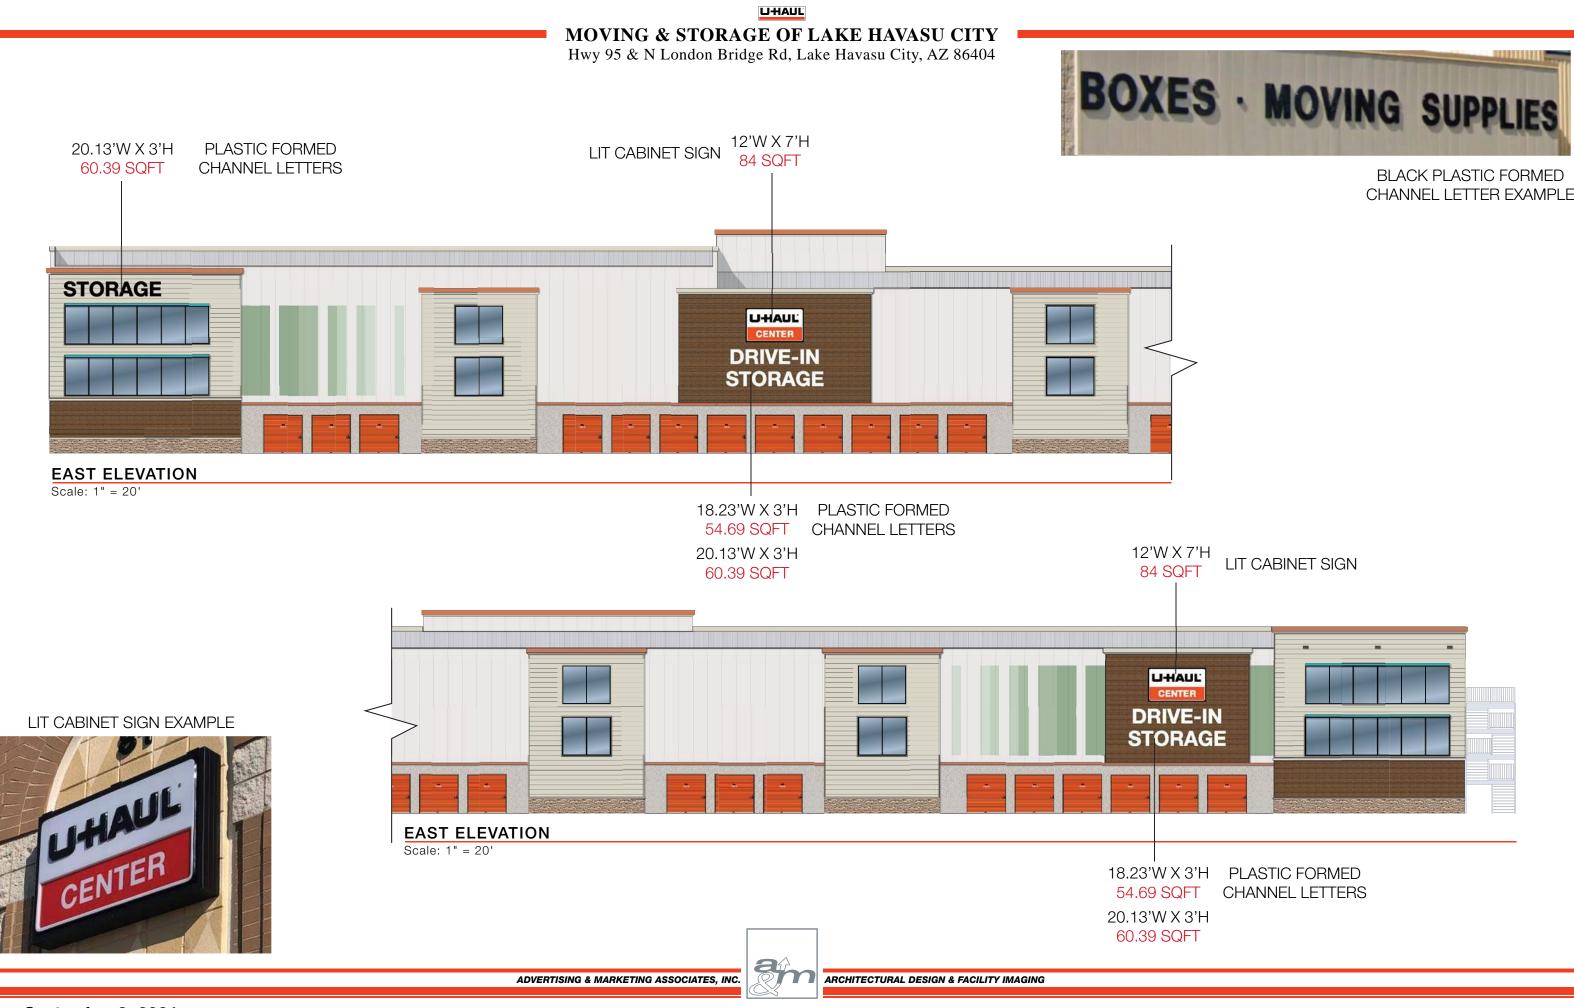

### EAST ELEVATION

Scale: 1" = 20'

Scale: 1" = 20'

ADVERTISING & MARKETING ASSOCIATES, INC.

ARCHITECTURAL DESIGN & FACILITY IMAGING

Conceptual renderings are subject to change and should not be implemented.

CHANNEL LETTER EXAMPLE