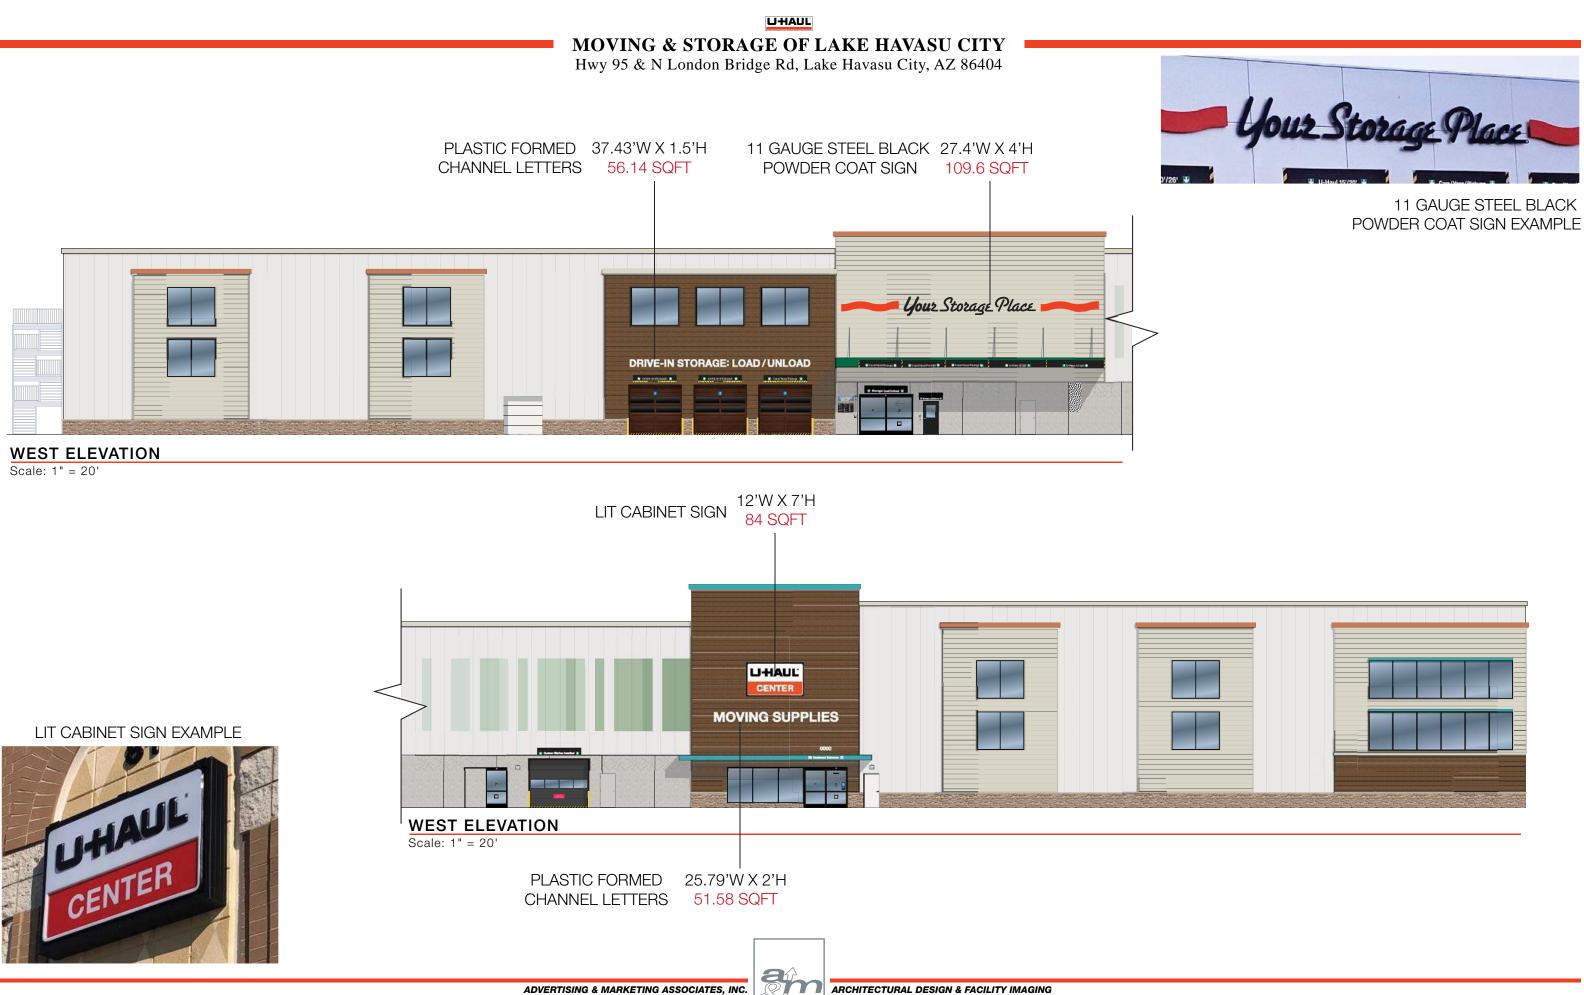

shed with look of

- Length: 8'-o" to 32'-o" for horizontal textured 8'-o" to 40'-o" for vertical textured
- · Panel Attachment: Concealed Fastening System • Standard Coatings: Applied Finishes only

\*5" and 6" CF Tuff-Cast and Tuff Wall available with Mes nominal 16" deep profile only



Conceptual renderings are subject to change and should not be implemented.

CHANNEL LETTER EXAMPLE

### UHAUL

# MOVING & STORAGE OF LAKE HAVASU CITY

Hwy 95 & N London Bridge Rd, Lake Havasu City, AZ 86404





SOUTH ELEVATION Scale: 1" = 20'

# 26.9'W X 2.5'H PLASTIC FORMED 67.25 SQFT CHANNEL LETTERS



NORTH ELEVATION

Scale: 1" = 20'



LIT CABINET SIGN EXAMPLE



September 3, 2021 Conceptual renderings are subject to change and should not be implemented. BLACK PLASTIC FORMED CHANNEL LETTER EXAMPLE