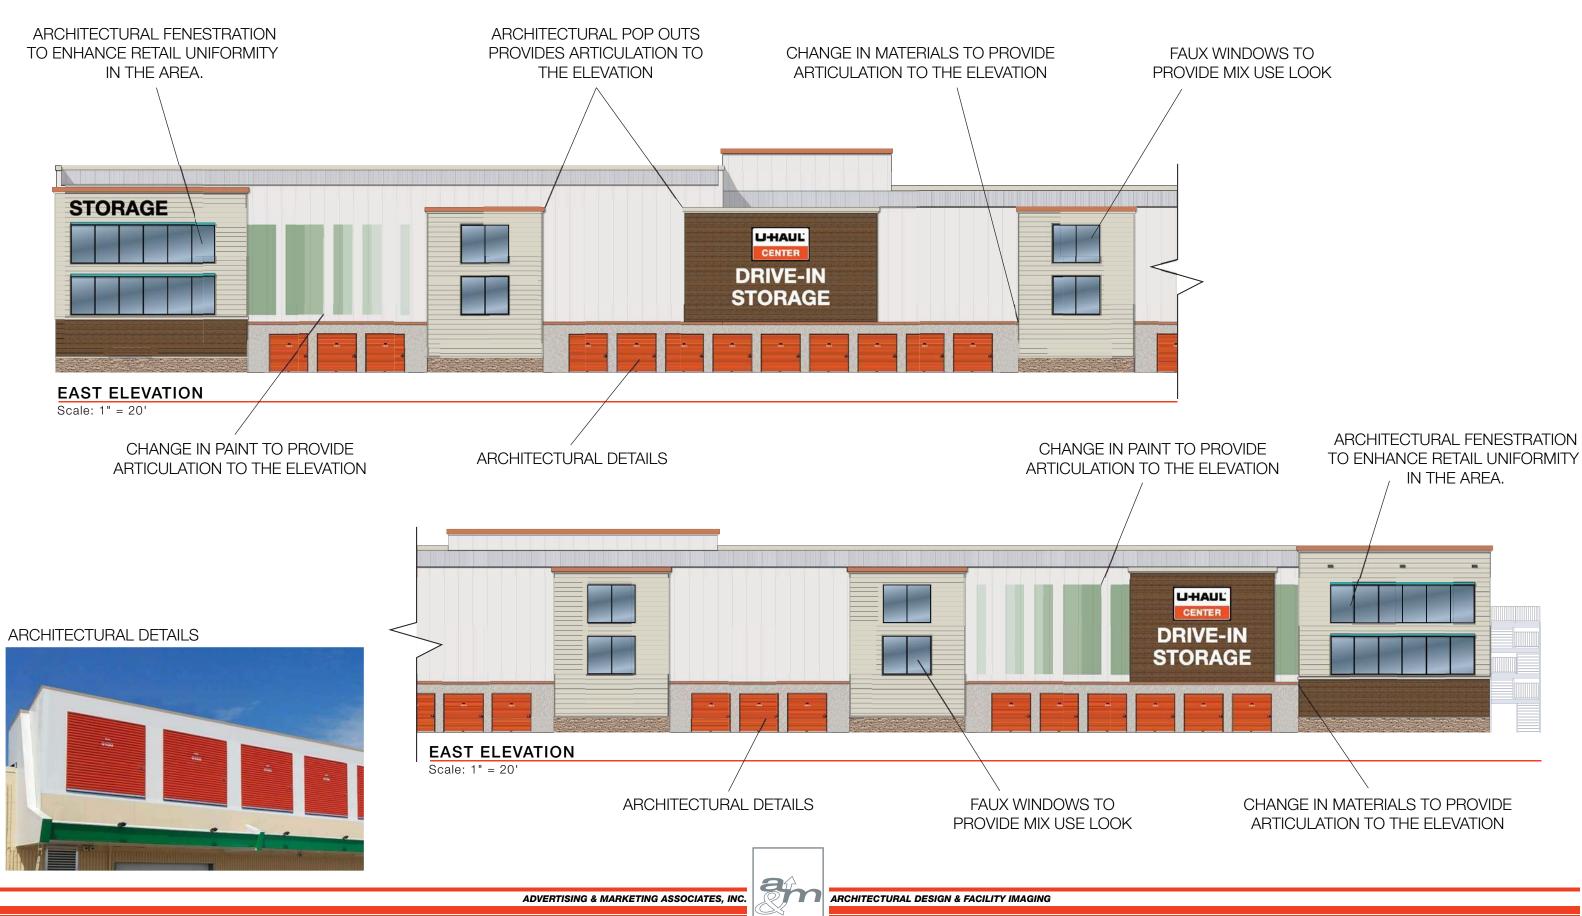

### EAST ELEVATION

Scale: 1" = 20'

Scale: 1" = 20'

ADVERTISING & MARKETING ASSOCIATES, INC.

ARCHITECTURAL DESIGN & FACILITY IMAGING