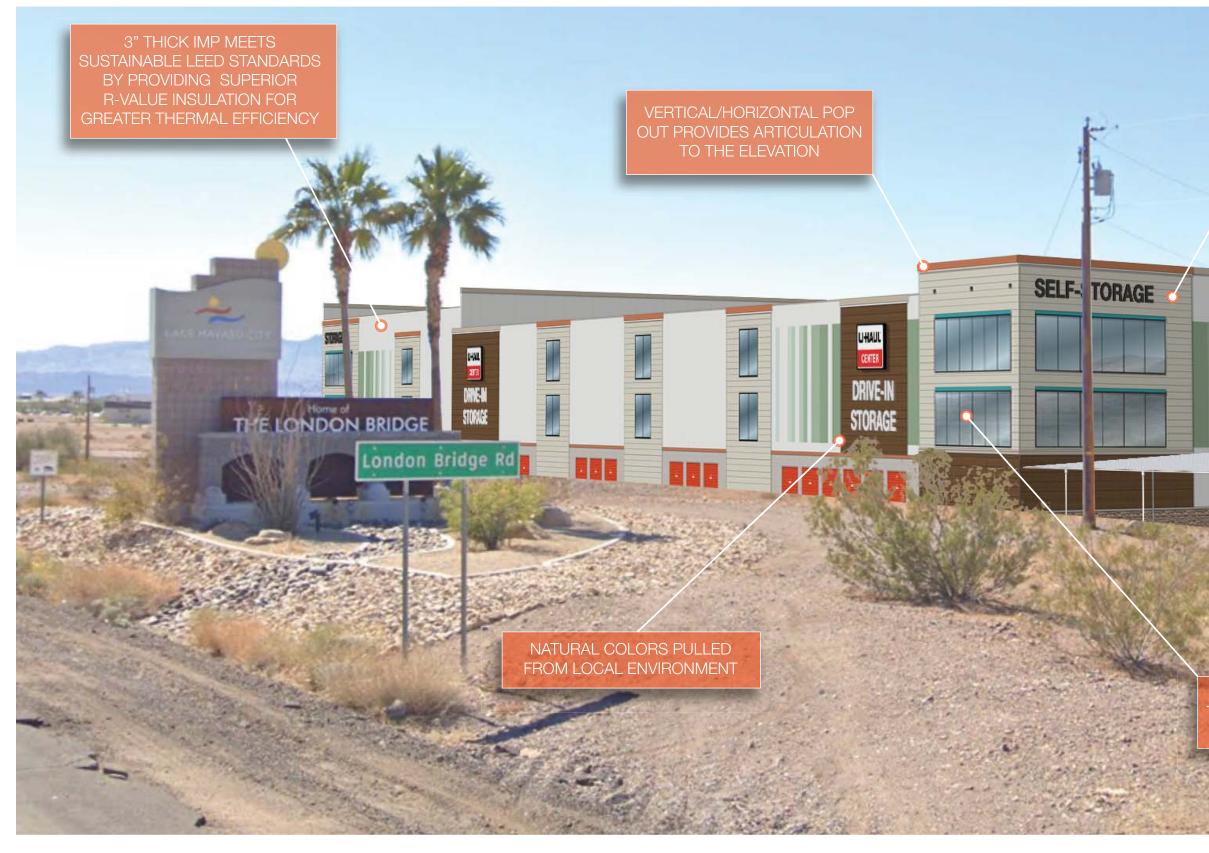

### September 3, 2021 Conceptual renderings are subject to change and should not be implemented.

ARCHITECTURAL PANELING 2" PROFILE, PROVIDES ARTICULATION, DEPTH AND TEXTURE TO THE BUILDING

ARCHITECTURAL FENESTRATION TO ENHANCE RETAIL UNIFORMITY IN THE AREA

# MOVING & STORAGE OF LAKE HAVASU CITY

Hwy 95 & N London Bridge Rd, Lake Havasu City, AZ 86404

ADVERTISING & MARKETING ASSOCIATES, INC.

a

ARCHITECTURAL PANELING 2" PROFILE, PROVIDES ARTICULATION, DEPTH AND TEXTURE TO THE BUILDING

ARCHITECTURAL FENESTRATION TO ENHANCE RETAIL UNIFORMITY IN THE AREA