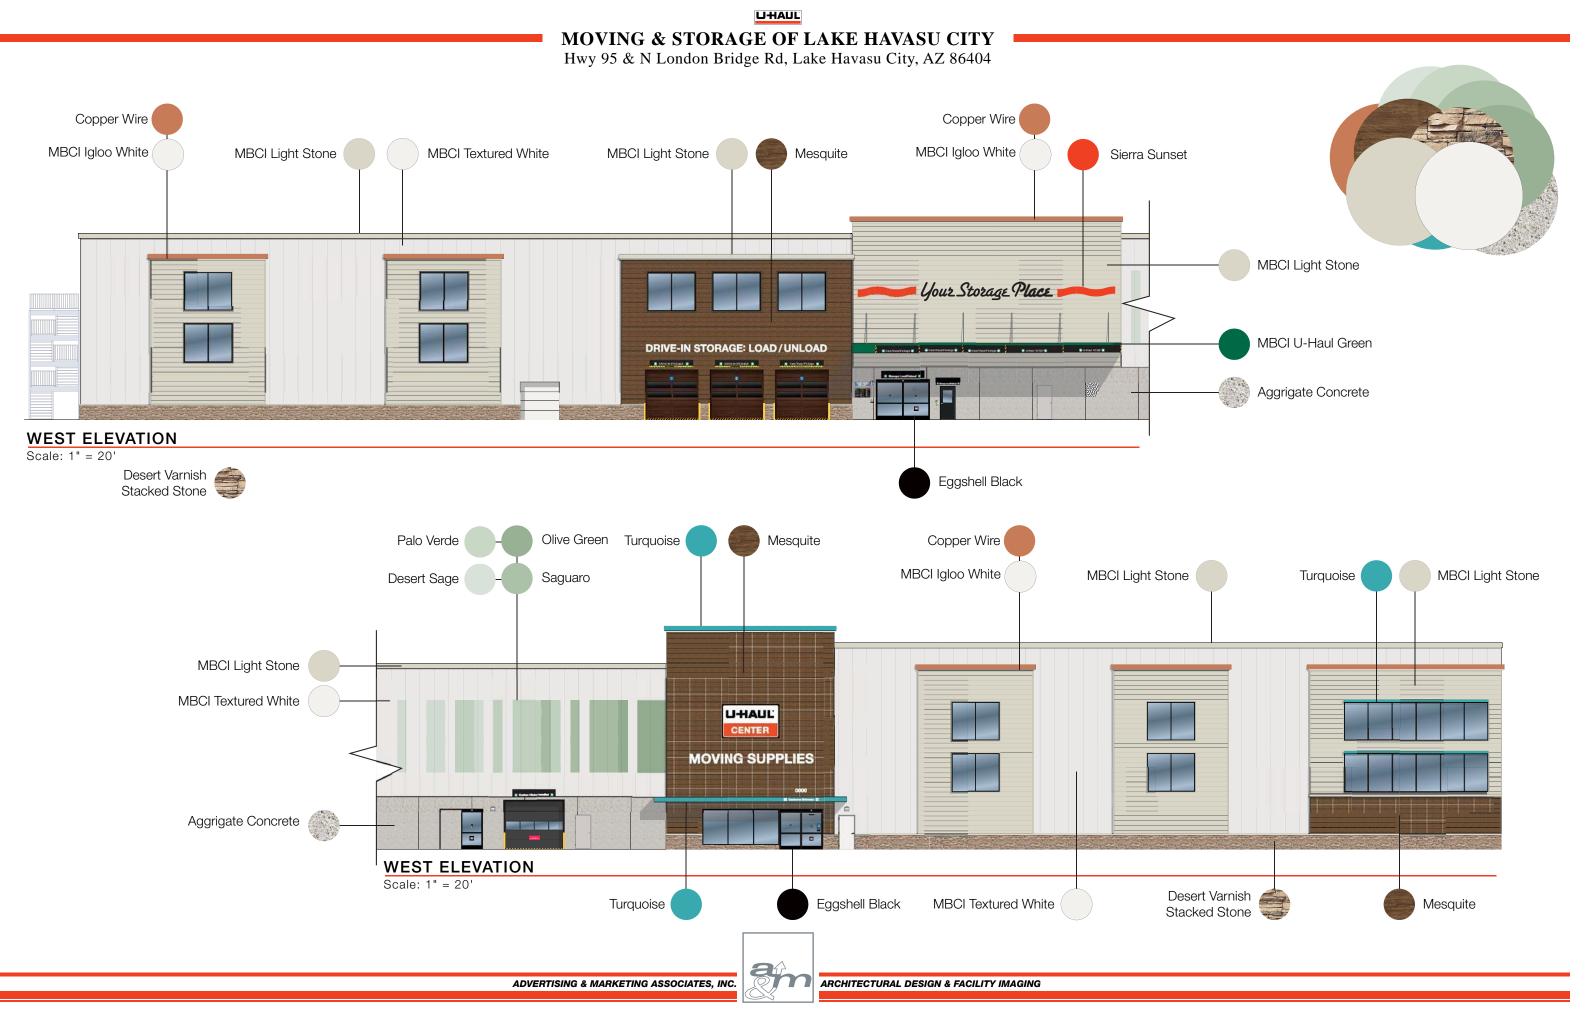

# MOVING & STORAGE OF LAKE HAVASU CITY

Hwy 95 & N London Bridge Rd, Lake Havasu City, AZ 86404

ARCHITECTURAL DESIGN & FACILITY IMAGING

# WEST ELEVATION

Scale: 1" = 20'

ADVERTISING & MARKETING ASSOCIATES, INC.