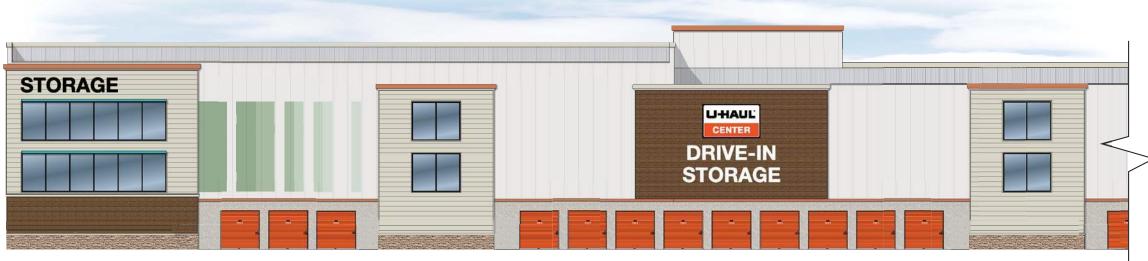

### September 3, 2021 Conceptual renderings are subject to change and should not be implemented.

ARCHITECTURAL PANELING 2" PROFILE, PROVIDES ARTICULATION, DEPTH AND TEXTURE TO THE BUILDING

ARCHITECTURAL FENESTRATION TO ENHANCE RETAIL UNIFORMITY IN THE AREA

# MOVING & STORAGE OF LAKE HAVASU CITY

Hwy 95 & N London Bridge Rd, Lake Havasu City, AZ 86404

ADVERTISING & MARKETING ASSOCIATES, INC.

a

ARCHITECTURAL PANELING 2" PROFILE, PROVIDES ARTICULATION, DEPTH AND TEXTURE TO THE BUILDING

ARCHITECTURAL FENESTRATION TO ENHANCE RETAIL UNIFORMITY IN THE AREA