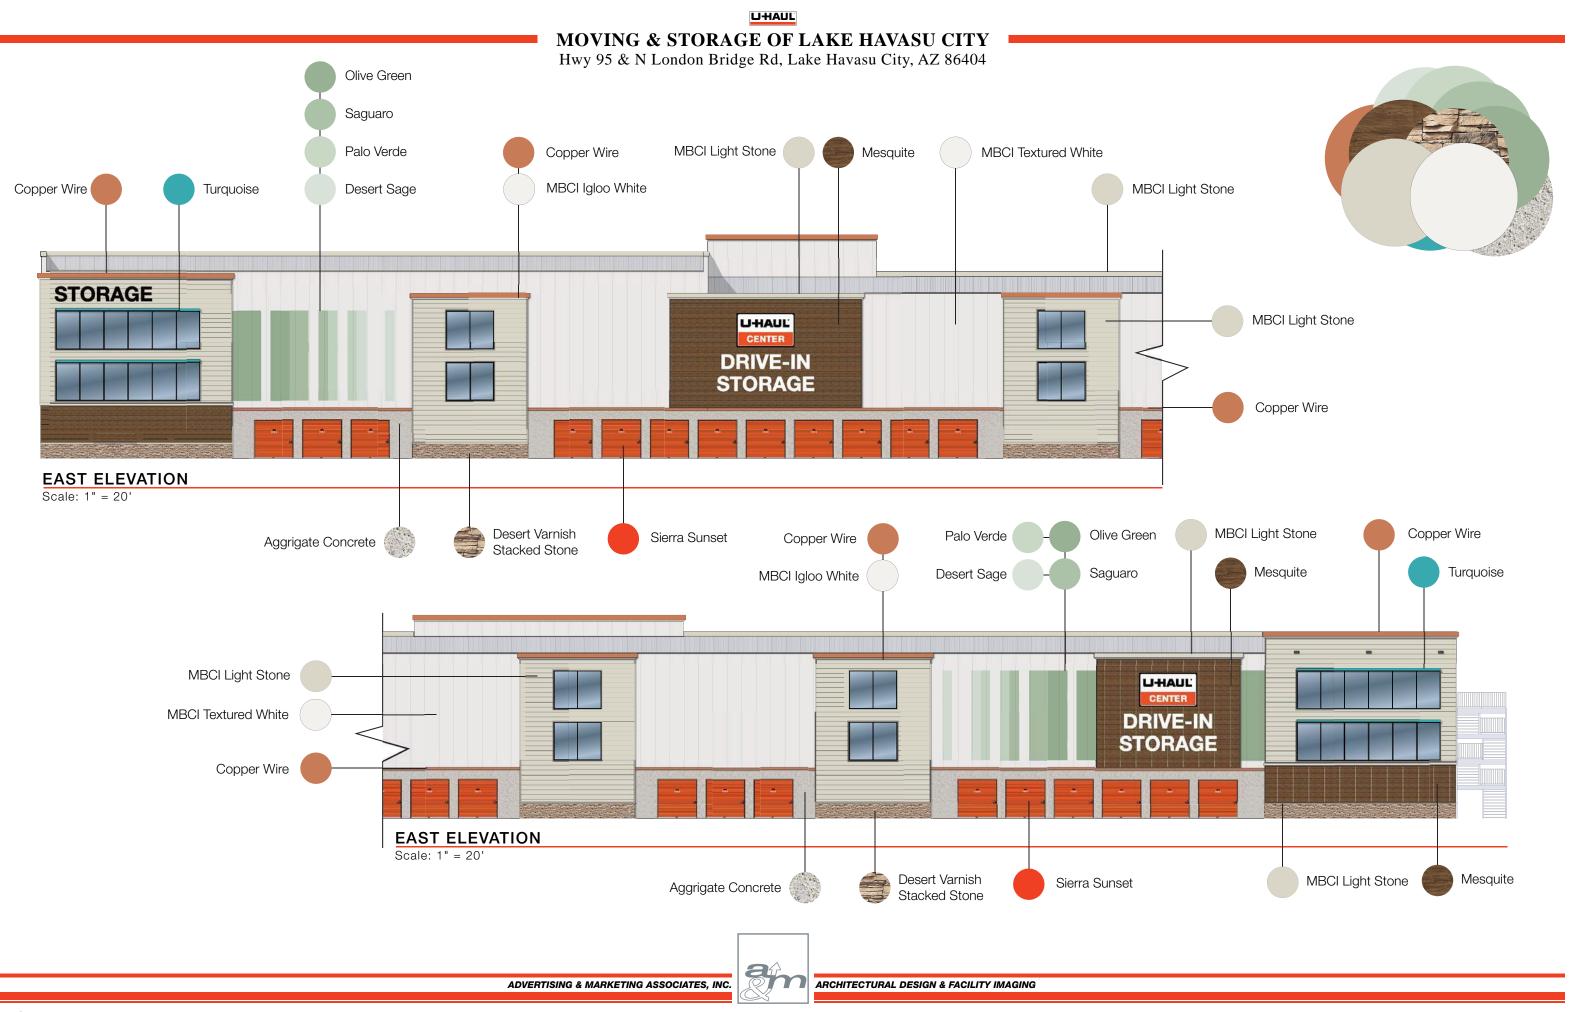

### EAST ELEVATION

Scale: 1" = 20'

Scale: 1" = 20'

ADVERTISING & MARKETING ASSOCIATES, INC.

ARCHITECTURAL DESIGN & FACILITY IMAGING