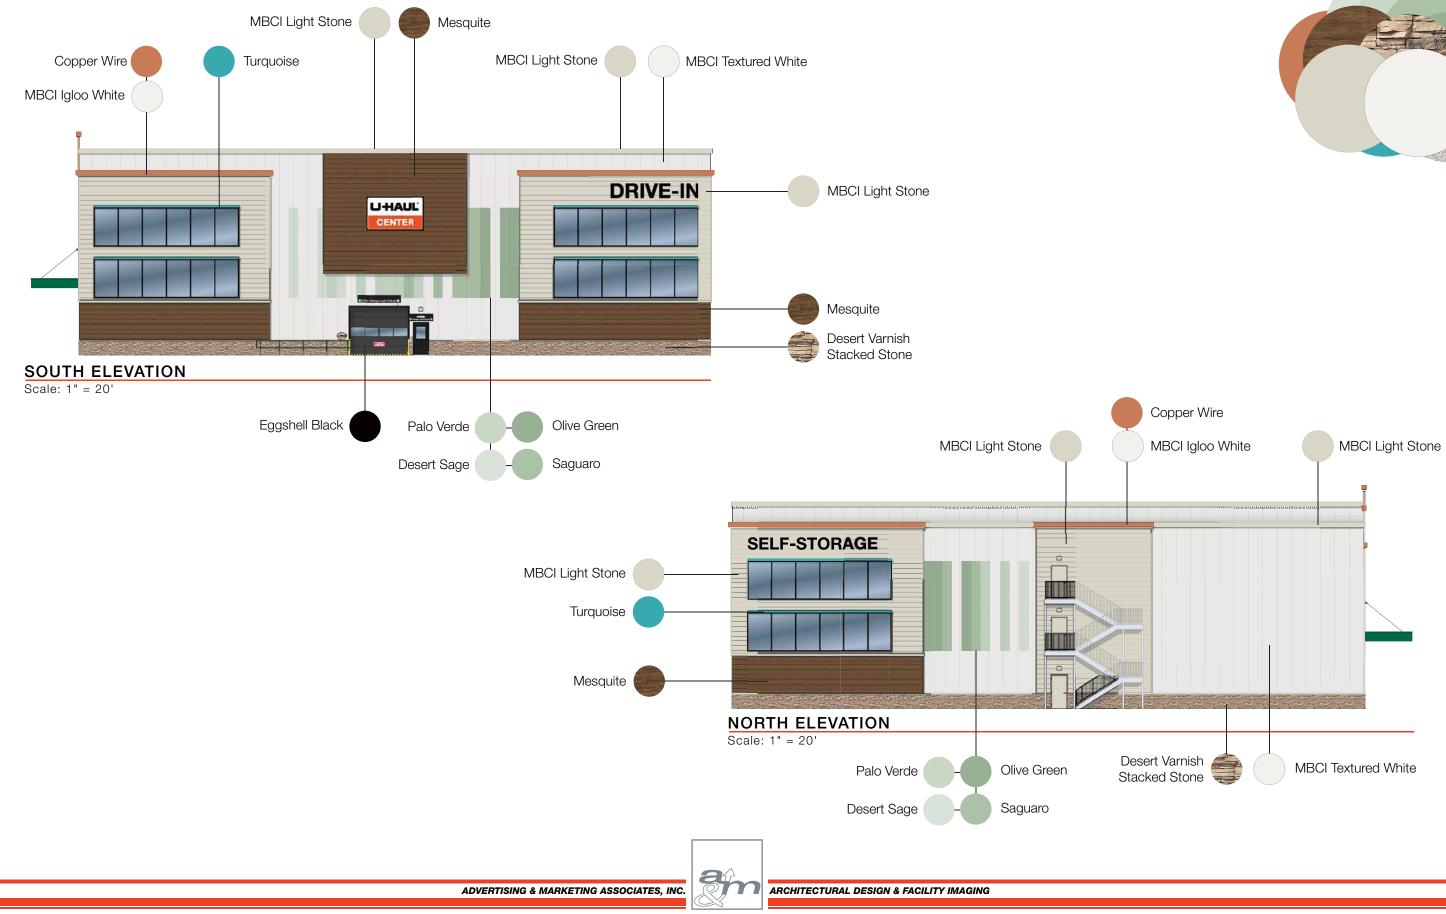

# MOVING & STORAGE OF LAKE HAVASU CITY

Hwy 95 & N London Bridge Rd, Lake Havasu City, AZ 86404

SOUTH ELEVATION Scale: 1" = 20'

# 26.9'W X 2.5'H PLASTIC FORMED 67.25 SQFT CHANNEL LETTERS

NORTH ELEVATION

Scale: 1" = 20'

LIT CABINET SIGN EXAMPLE

September 3, 2021 Conceptual renderings are subject to change and should not be implemented. BLACK PLASTIC FORMED CHANNEL LETTER EXAMPLE