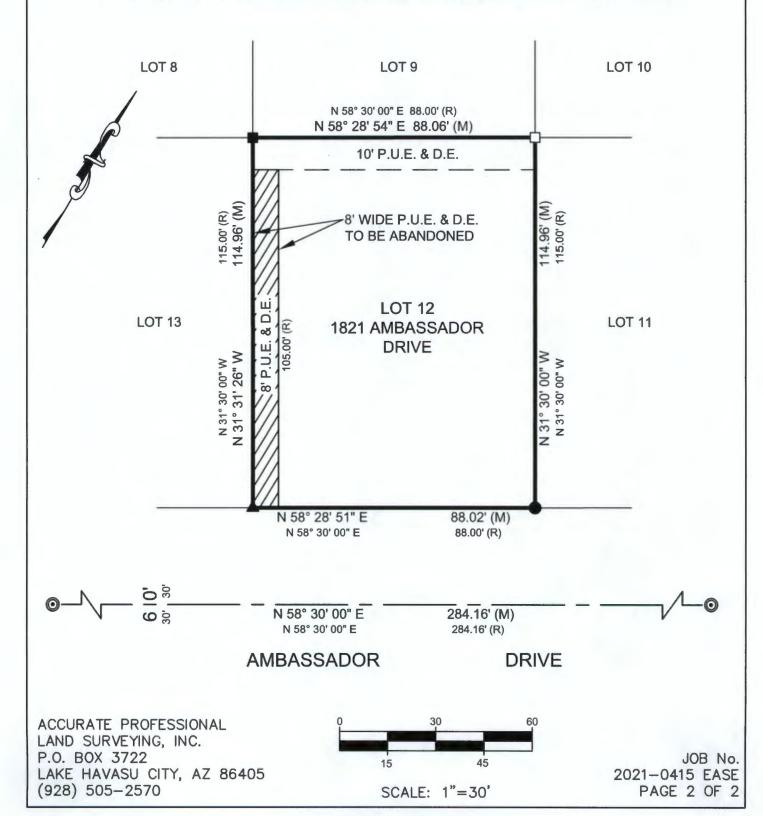

## EXHIBIT "A" EASEMENT ABANDONMENT ON

LOT 12, BLOCK 2 OF TRACT 2322, LAKE HAVASU CITY, BEING A SUBDIVISION OF A PORTION OF SECTION 14, TOWNSHIP 13 NORTH, RANGE 20 WEST, GILA & SALT RIVER MERIDIAN, MOHAVE COUNTY, ARIZONA.

A PORTION OF LOT 12, BLOCK 2, TRACT 2322, LAKE HAVASU CITY, BEING A SUBDIVISION OF A PORTION OF SECTION 14, TOWNSHIP 13 NORTH, RANGE 20 WEST, GILA & SALT RIVER MERIDIAN, MOHAVE COUNTY, ARIZONA. BEING MORE PARTICULARLY DESCRIBED AS FOLLOWS:

THE ENTIRE 8' PUBLIC UTILITY EASEMENT AND DRAINAGE EASEMENT ALONG THE COMMON PROPERTY OF LOTS 12 & 13, EXCLUDING THE REAR 10.00 FEET.

THE ABOVE DESCRIBED AREA CONTAINS APPROXIMATELY 840 S.F.