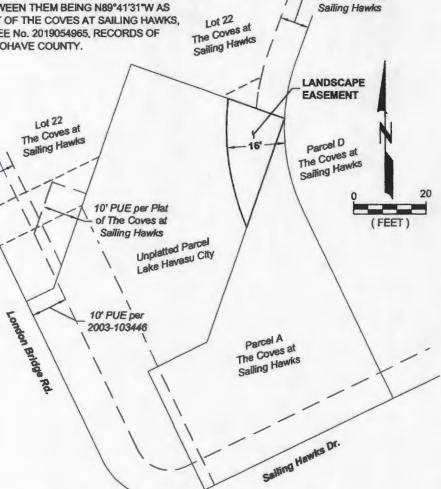

## **EXHIBIT A**

A LANDSCAPE EASEMENT ACROSS AN UNPLATTED PARCEL IN SECTION 33, T14N, R2OW, G&SRM, LAKE HAVASU CITY, ARIZONA

## **BASIS OF BEARING**

BEARINGS FOR THIS EXHIBIT ARE BASED ON THE NORTH LINE OF THE NE1/4NW1/4 SECTION 33, THE WEST 1/16 CORNER COMMON TO SECTIONS 28 & 33 BEING A BRASS CAP MARKED "BLM T14N R20W W1/16 S28 S33" AND THE 1/4 CORNER COMMON TO SECTIONS 28 & 33 BEING A BRASS CAP MARKED "BLM T14N R20W 1/4 S28 S33", AND THE BEARING BETWEEN THEM BEING N89°41'31"W AS SHOWN ON THE PLAT OF THE COVES AT SAILING HAWKS, RECORDED AS FEE No. 2019054965, RECORDS OF MOHAVE COUNTY.

## **DESCRIPTION - LANDSCAPE EASEMENT**

A landscape easement being that portion of an unplatted parcel in Section 33, T14N, R20W, G&SRM, Lake Havasu City, Arizona, situated within 16 feet of the east line of Parcel D of The Coves at Sailing Hawks subdivision.