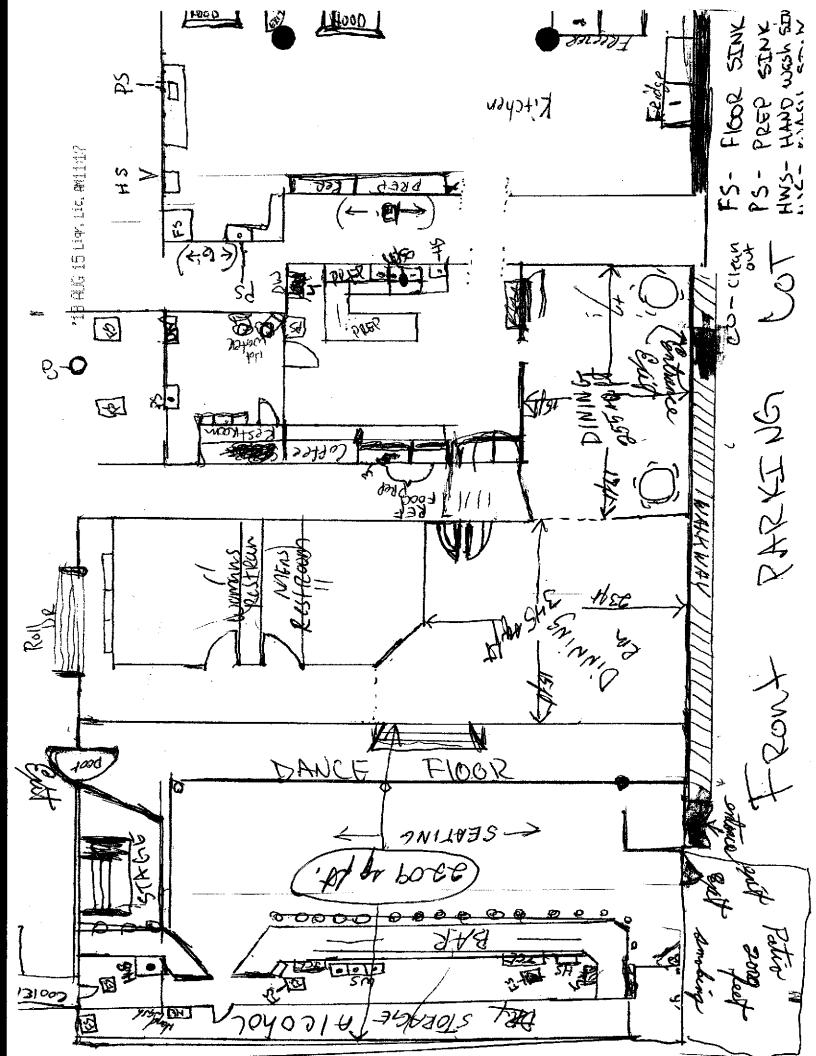

s parking lots, living quarters, etc.

## ATTACH DIAGRAM

**IMPORTANT NOTE:** As stated in A.R.S.§4-207.01 (B), it is the licensee's responsibility to notify the Department of Liquor Licenses and Control when there are changes to the service areas or the square footage of the licensed premises, either by increase or decrease.

#### **RESTAURANTS AND HOTELS/MOTELS ONLY**

(**IMPORTANT NOTE:** A site inspection must be conducted prior to activation of the license. A \$50.00 fee for the inspection will be due and payable upon submitting this application.)

5a. Provide a detailed drawing of the kitchen and dining areas, including the locations of all kitchen equipment and dining furniture. These are required as part of the diagram. A.R.S.§4-205.02(C)

5b. Provide a restaurant operation plan.



|                                                     | NOTARY                                  |                   |
|-----------------------------------------------------|-----------------------------------------|-------------------|
| i n i                                               |                                         |                   |
| Print Full Name) Annony Edward Guarda Labene        | hereby declare that I am the Individual | Agent, Owner,     |
| Or Controlling Person on the stated license and loc | ation.                                  | 8. <u>2.4</u> .   |
|                                                     |                                         |                   |
| Signature                                           | State of ARIZON County of Mana