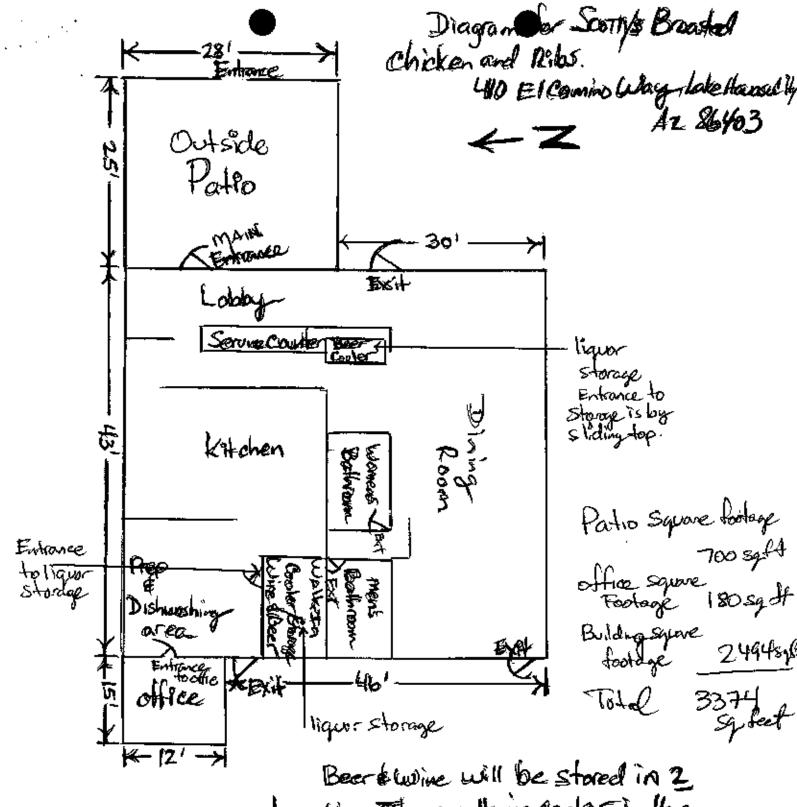

Application for Liquor License Type or Print with Black Ink

APPLICATION FEE AND INTERIM PERMIT FEES OF APPLICABLE) ARE NOT REFUNDABLE

| A service fee of                                                                                                                                                               | \$25 will be charged for all di               | shonored checks (A.R.S. § 44 6852)                                                                                              |                               |
|--------------------------------------------------------------------------------------------------------------------------------------------------------------------------------|-----------------------------------------------|---------------------------------------------------------------------------------------------------------------------------------|-------------------------------|
| SECTION 1 Type of License  Interim Permit  New License  Person Transfer (series 6, 7 and 9)  Location Transfer (series 6, 7 and 1)  Probate/ Will Assignment/ Divorc  Seasonal | 9)                                            | SECTION 2 Type of Call J.T.W.R.O.S.  Individual Partnership Corporation Limited Liability Call Covernment Trust Other (Explain) |                               |
| ☐ Add Gr                                                                                                                                                                       | -206.01(G), (H), (I) & (L)                    | 9 and 10 only (Complete Samp<br>it, series 12, license only. 300-foot<br>2. LICENSE #                                           |                               |
| 2. Individual/Owner Name:                                                                                                                                                      | man Sot I                                     | Brenoun                                                                                                                         | Scott                         |
| (Ownership name for type of or<br>3. Business Name (Doing Business As-D<br>4. Business Location Address: 410 (<br>(Oo not use PO Box)                                          | OBA): Scorrys P<br>31 Camino Way (a<br>street | 3roasted Chicken & ake House City AZ                                                                                            | Ribs Mohave                   |
| 5. Mailing Address: 410 F1 Cam. (All correspondence will be mailed to this address) 6. Business Phone: 928 680 4 7. Email Address:                                             | 021210 OM                                     | Havasa Cdg A7 - sale                                                                                                            | žip Code                      |
| <ol> <li>Is the Business located within the inv<br/>If you checked no, in what City, Tow</li> <li>Total Price paid for Series 6 Bar, Series</li> </ol>                         | n, County or Iribal/Indian                    | Community is this business loca                                                                                                 | ited?                         |
| Fees: 100.00 10                                                                                                                                                                | Department Us<br>n Permit Site Inspect        | _ 22.00                                                                                                                         | s 222.00<br>Total of All Fees |