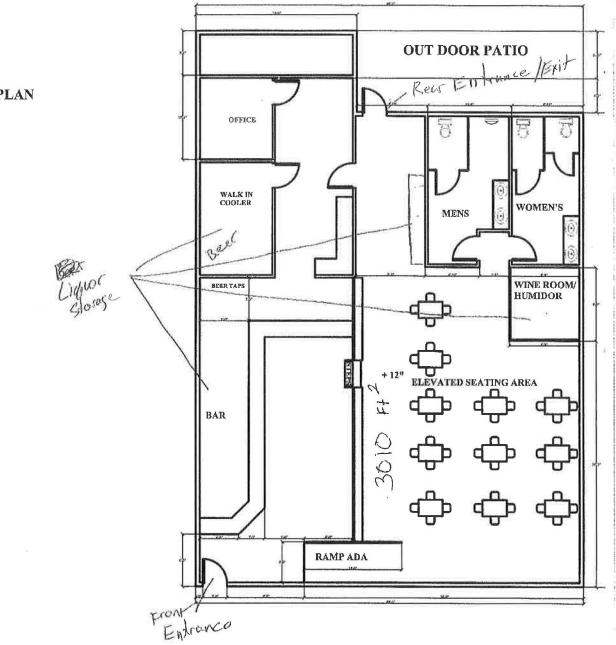

### SECTION 13 Diagram of Premises

Check ALL boxes that apply to your business:

- Walk-up or drive-through windows
- Patio: Contiguous

Patio: Non-Contiguous within 30 feet

1. Is your licensed premises now closed due to construction, renovation or redesign or rebuild?

Yes No If yes, what is your estimated completion date? 8/1/2018

Sporis Bar/Tap house/cocktail lounge 2. What type of business will this license be used for? (be Specific)

3. Please attach a diagram of the premises which clearly shows only the areas where spirituous liquor will be sold, served, consumed, dispensed, possessed or stored. Include entrances, exits, interior walls, bar areas, dining areas, dance floor, stage, game room and kitchen.

# DO NOT INCLUDE

Parking lots, living quarters or areas where business is not conducted under this liquor license. Please identify which orientation is North on the diagram.

4. Provide the square footage or outside dimensions of the licensed premises. Please do not include non-licensed areas such as parking lots, living quarters, etc.

5a. Provide a detailed drawing of the kitchen and dining areas, including the locations of all kitchen equipment and dining furniture. These are required as part of the diagram. A.R.S.§4-205.02(C)

5b. Provide a restaurant operation plan.