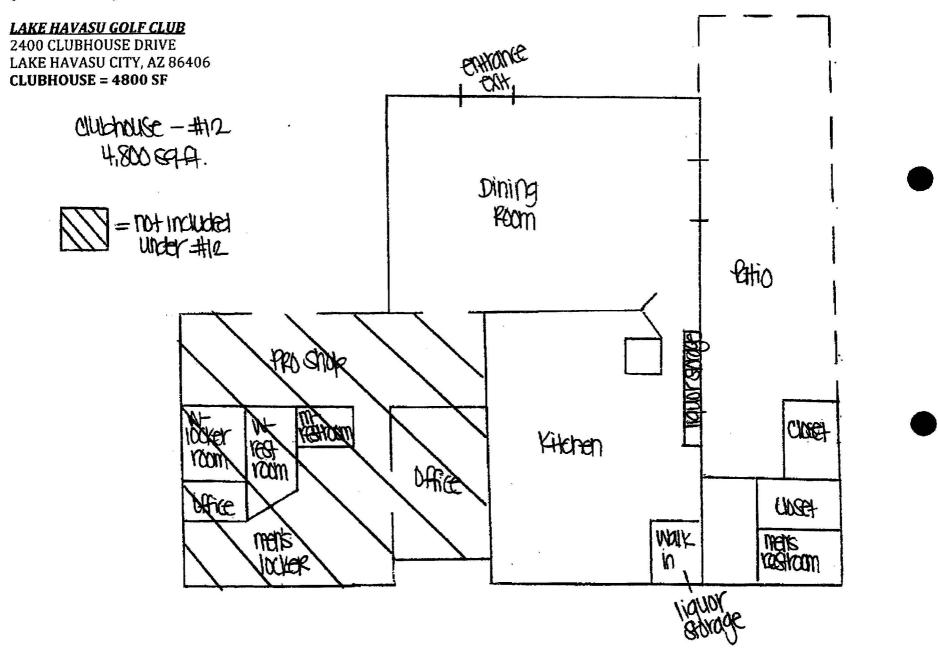

#### -Section 10 continued -

| Distance to nearest School:                                                                                                                 | N/A - SEI                           | RIES#12                                   | Name of School:                                  |                                         |                               | · · · · · · · · · · · · · · · · · · · |
|---------------------------------------------------------------------------------------------------------------------------------------------|-------------------------------------|-------------------------------------------|--------------------------------------------------|-----------------------------------------|-------------------------------|---------------------------------------|
| (If less than one (1) mile note footage)                                                                                                    |                                     |                                           | Address:                                         | 4                                       |                               | g 50 <u>—</u> 0                       |
| 2. Distance to nearest Church:                                                                                                              | N/A - SE                            | RIES#12                                   | Name of Church:                                  |                                         |                               |                                       |
| (If less than one (1) mile note footage)                                                                                                    | 1000 PG                             | ,                                         | Address:                                         |                                         |                               |                                       |
| SECTION 11 Business Financials A.F. 1.1 am the:                                                                                             | ₹.\$.§4-202(F                       | )                                         |                                                  |                                         |                               |                                       |
| Tenant: a person who holds the le Sub-tenant: a person who holds of Owner Purchaser Management Company                                      |                                     | th was given to and                       |                                                  | ) for all or par                        | i of a proper                 | ly.                                   |
| 2. If the premises is leased give less                                                                                                      | sors:                               | Name: LHGC, I                             | TC                                               |                                         |                               |                                       |
|                                                                                                                                             |                                     |                                           | LUBHOUSE DR. LA                                  | 71 1000                                 |                               |                                       |
| <b>6</b> 144 12 11 11 11 11 11 11 11 11 11 11 11 11                                                                                         |                                     |                                           | Street                                           | City                                    | State                         | Zip<br>NETADV                         |
| 3. What is the penalty if the lease i                                                                                                       | s not tultilled                     | d\$ \$                                    | or Othe                                          | er: <u>LEKMINA</u>                      | P                             | ENALTIES                              |
| 4. Total money borrowed for the B                                                                                                           | usiness not i                       | including lease? \$                       | 0.00                                             |                                         |                               |                                       |
| Please List Lenders/People you ow                                                                                                           | e money to                          | o for business.                           |                                                  |                                         |                               |                                       |
| Last First                                                                                                                                  | Middle                              | Amount Owed                               | Mailing Address                                  | City                                    | State                         | Zip                                   |
|                                                                                                                                             |                                     |                                           |                                                  | <u> </u>                                |                               |                                       |
|                                                                                                                                             |                                     |                                           |                                                  |                                         |                               |                                       |
|                                                                                                                                             |                                     |                                           |                                                  |                                         |                               |                                       |
| 5. Has a license or a transfer licens                                                                                                       |                                     | (Attach additional sheet                  |                                                  | ad by the ste                           | ate within th                 | e past vear?                          |
| Yes      No                                                                                                                                 |                                     | ethises on this app<br>attach explanation |                                                  | ed by the sic                           | ale willing                   | e pusi yeqiy                          |
| 6. Does any spirituous liquor manufo                                                                                                        | 12                                  |                                           |                                                  | n your busine                           | 9ss ç                         |                                       |
| Yes X No                                                                                                                                    |                                     | attach explanatio                         |                                                  | edelas • Red Codes Es                   |                               |                                       |
|                                                                                                                                             |                                     |                                           |                                                  | - · · · · · · · · · · · · · · · · · · · |                               |                                       |
| SECTION 12 Diagram of Premises                                                                                                              |                                     |                                           |                                                  |                                         |                               | 81                                    |
| Check ALL boxes that apply to yo                                                                                                            | ur business:                        |                                           |                                                  |                                         |                               |                                       |
| ☐ Walk-up or drive-throug                                                                                                                   | gh windows                          |                                           |                                                  |                                         |                               |                                       |
| Patio: 🛛 Contiguous                                                                                                                         |                                     |                                           | Non-Contiguous w                                 | ithin 30 feet                           |                               |                                       |
| 1. Is your licensed premises now cl                                                                                                         | losed due to                        | o construction, rer                       | novation or redesig                              | n or rebuild?                           |                               |                                       |
| Yes 🛮 No If yes, what is yo                                                                                                                 | our estimate                        | d completion date                         | eś                                               |                                         |                               |                                       |
| Please attach a diagram of the pr<br>consumed, dispensed, possessed<br>floor, stage, game room and the<br>conducted under this liquor licen | or stored. Ir<br>kitchen. <b>DO</b> | nclude all entrance NOT INCLUDE par       | es, exits, interior wa<br>rking lots, living qua | lls, bar areas<br>iters or areas        | s, dining are<br>s where busi | as, dance<br>iness is not             |

North. 2/24/2017 (ATTACHMENT)

#### -Section 12 continued on next page-

- 2. Provide the square footage or outside dimensions of the licensed premises. Please do not include non-licensed areas such as parking lots, living quarters, etc.
- 3. As stated in A.R.S.§4-207.01 (B), I understand it is my responsibility to notify the Department of Liquor Licenses and Control when there are changes to the service areas or the square footage of the licensed premises, either by increase or decrease.

- 4a. Provide a detailed drawing of the kitchen and dining areas, including the locations of all kitchen equipment and dining furniture, these are required as part of the diagram. A.R.S.§4-205.02(C)
- 4b. Provide a restaurant operation plan.