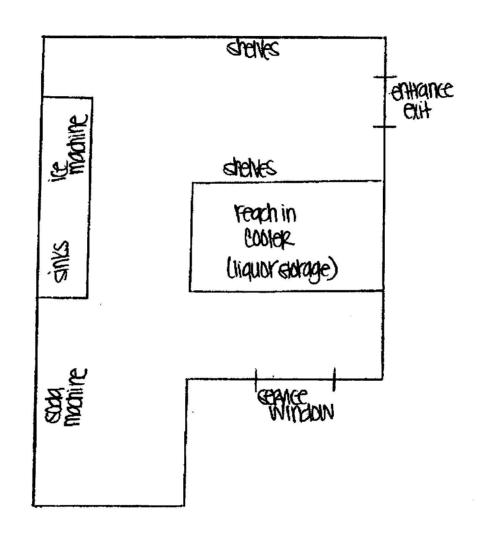

# (ATTACHMENT)

LAKE HAVASU GOLF CLUB
2400 CLUBHOUSE DRIVE
LAKE HAVASU CITY, AZ 86406
CANTINA = 240 SF