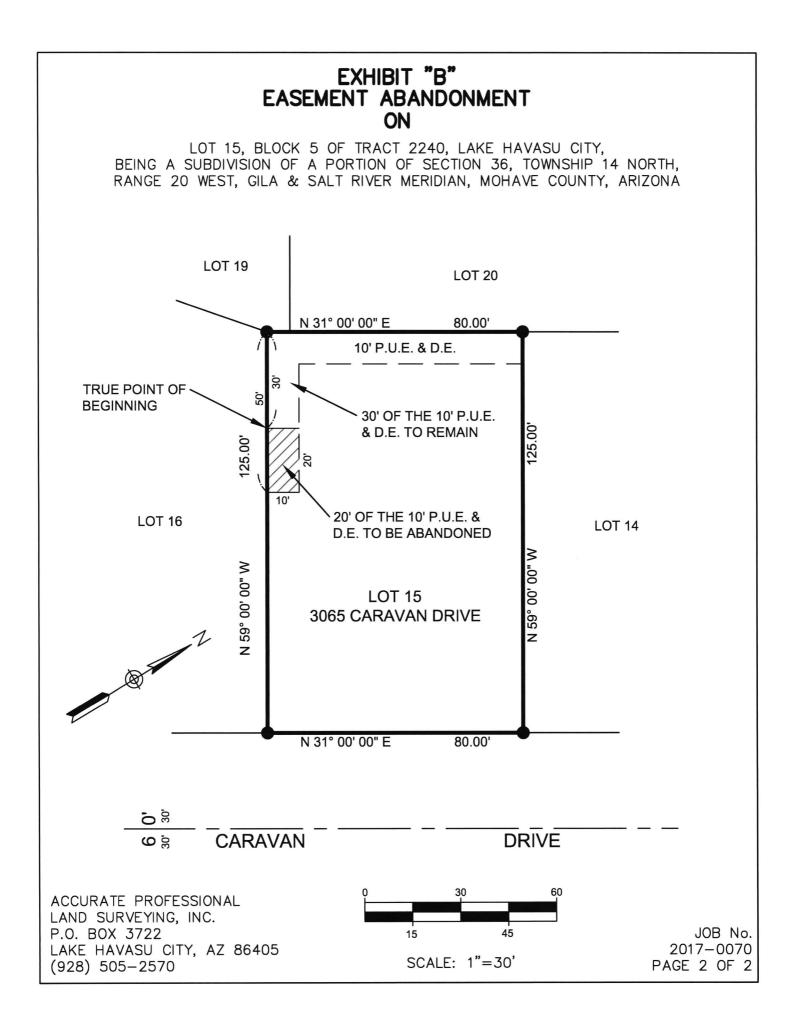

## EXHIBIT "A" EASEMENT ABANDONMENT ON

LOT 15, BLOCK 5 OF TRACT 2240, LAKE HAVASU CITY, BEING A SUBDIVISION OF A PORTION OF SECTION 36, TOWNSHIP 14 NORTH, RANGE 20 WEST, GILA & SALT RIVER MERIDIAN, MOHAVE COUNTY, ARIZONA

A PORTION OF LOT 15, BLOCK 5 OF TRACT 2240, LAKE HAVASU CITY, BEING A SUBDIVISION OF A PORTION OF SECTION 36, TOWNSHIP 14 NORTH, RANGE 20 WEST, GILA & SALT RIVER MERIDIAN, MOHAVE COUNTY, ARIZONA. BEING MORE PARTICULARLY DESCRIBED AS FOLLOWS:

COMMENCING AT THE COMMON REAR PROPERTY CORNER OF SAID LOT 15 AND LOT 16, BLOCK 5, TRACT 2240, LAKE HAVASU CITY; THENCE S. 59'00'00" E., ALONG THE COMMON PROPERTY LINE OF SAID LOTS 15 & 16, A DISTANCE OF 30.00 FEET; SAID POINT BEING THE TRUE POINT OF BEGINNING;

THENCE, CONTINUING S. 59'00'00" E., A DISTANCE OF 20.00 FEET; THENCE N. 31'00'00" E., LEAVING SAID COMMON PROPERTY LINE A DISTANCE OF 10.00 FEET;

THENCE N. 59°00'00" W., ON A PARALLEL LINE TO THE COMMON SIDE PROPERTY LINE OF SAID LOTS 15 & 16 A DISTANCE OF 20.00 FEET; THENCE S. 31°00'00" W., A DISTANCE OF 10.00 FEET TO THE TRUE POINT OF BEGINNING.

THE ABOVE DESCRIBED AREA CONTAINS APPROXIMATELY 200 S.F.

LAND 32231 EE WAYNE JOHNSON 05/10/17 RES 3/3112

JOB No. 2017-0070

PAGE 1 OF 2