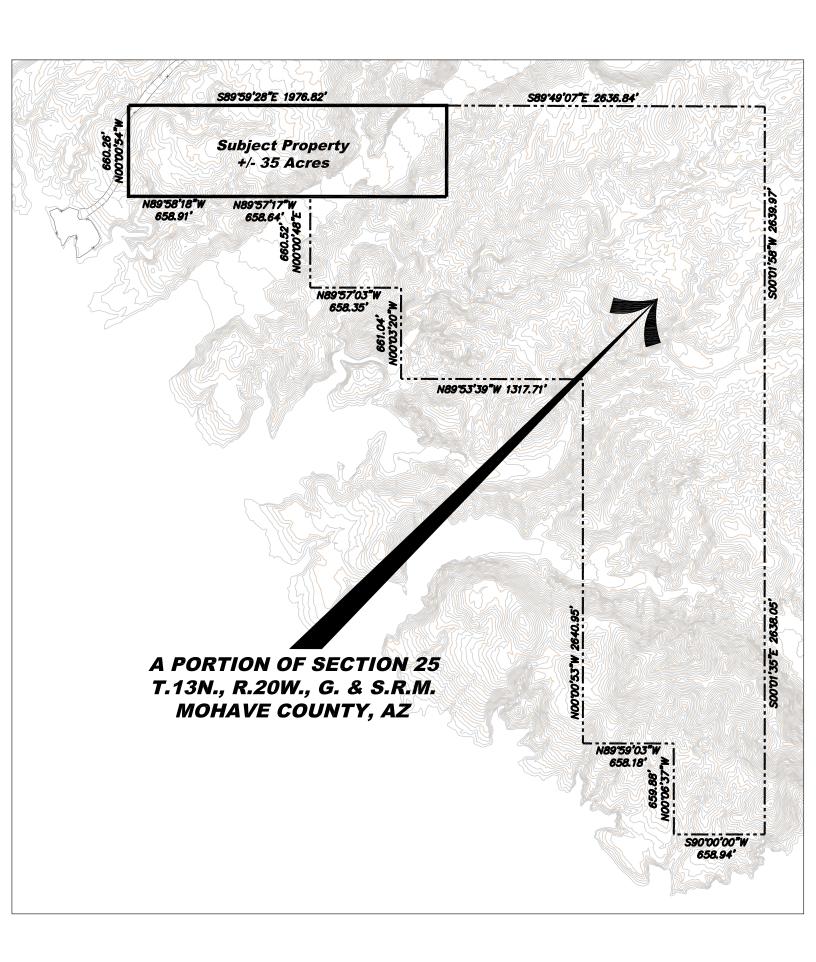

## **EXHIBIT E**

N.T.S.

Legal Description (A Portion of Developer Property)

The Northeast quarter of the Northwest quarter of the Northwest quarter (NE1/4 of NW1/4 of NW1/4) and the North half of the Northeast quarter of the Northwest quarter (N1/2 of NE1/4 of NW1/4) and the West half of the Northwest quarter of the Northwest quarter of the Northeast quarter (W1/2 of NW1/4 of NW1/4 of NE1/4) of Section 25, Township 13 North, Range 20 West of the Gila and Salt River Base and Meridian, Mohave County, Arizona.

EXCEPTING therefrom any portion of said land lying within the bed or former bed of the Colorado River and/or Lake Havasu waterward of the natural ordinary high water line; and also excepting any artificial accretions to said line of ordinary high water.

EXCEPT all oil, gas, coal, and minerals as set forth in instrument recorded in Book 79 of Deeds, Page 461.