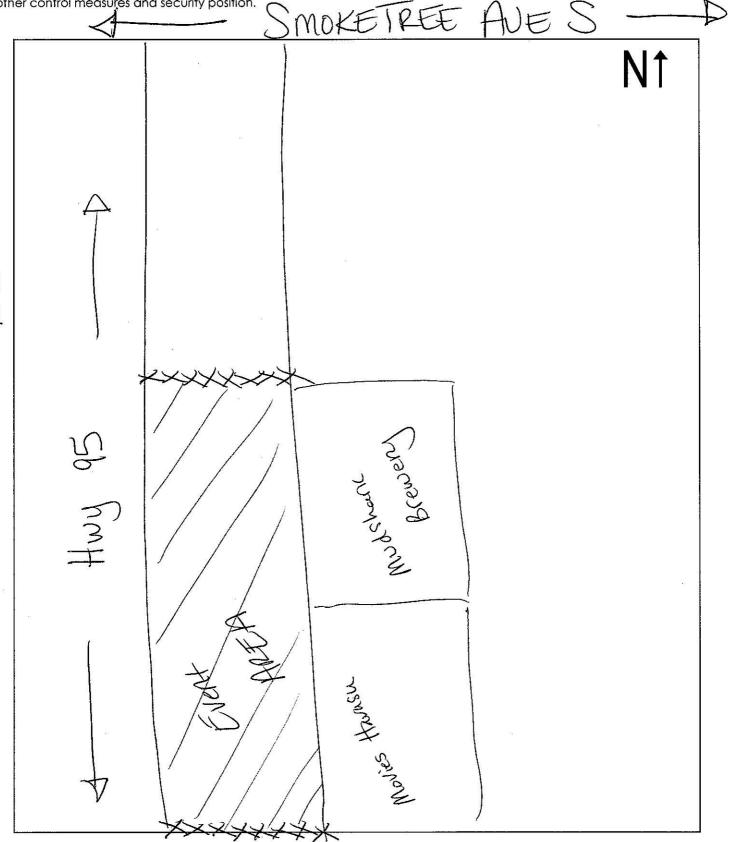

1/28/2016

Page 2 of 4 Individuals requiring ADA accommodations call (602)542-9027. **SECTION 12** License premises diagram. The licensed premises for your special event is the area in which you are authorized to sell, dispense or serve alcoholic beverages under the provisions of your license. The following space is to be used to prepare a diagram of your special event licensed premises. Please show dimensions, serving areas, fencing, barricades, or other control measures and security position.