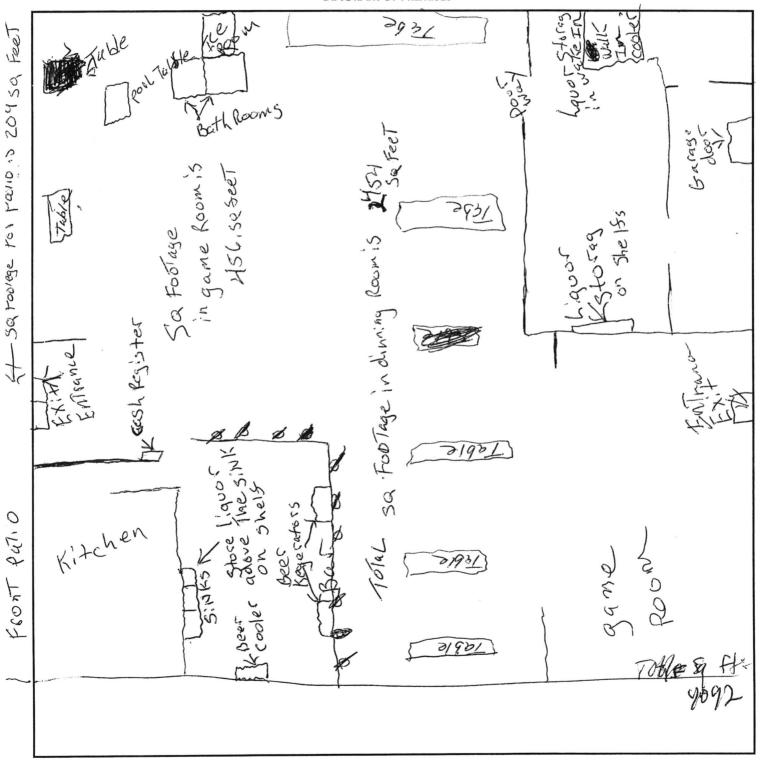

initial diagram.

|       |         |           | _ |
|-------|---------|-----------|---|
| (Appl | icant's | initials) | ) |

1.

#### SECTION 16 Diagram of Premises – continued

6. On the diagram please show only the areas where spirituous liquor is to be sold, served, consumed, dispensed, possessed or stored. It must show all entrances, exits, interior walls, bars, hi-top tables, dining tables, dining chairs, dance floor, stage, game room, and the kitchen. DO NOT include parking lots, living quarters, etc. When completing diagram, North is up \u03b1.

If a legible copy of a rendering or drawing of your diagram of the premises is attached to this application, please write the words "DIAGRAM ATTACHED" in the box provided for the diagram on the application.

#### **DIAGRAM OF PREMISES**



| <u>NOT</u>                                                                                                                  | <u> FARY</u>                                                                                             |
|-----------------------------------------------------------------------------------------------------------------------------|----------------------------------------------------------------------------------------------------------|
| 1, (Print Full Name) SWAND NSVZWINK TNO                                                                                     | ereby declare that I am the Owner/Agent filing this application as                                       |
| stated in Section 4 # 1. I have read this application and verify