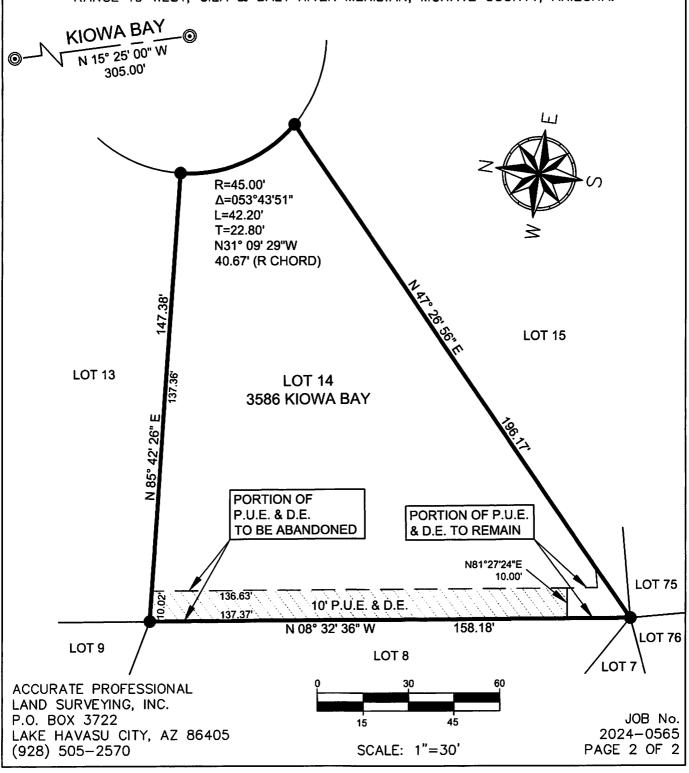

## EXHIBIT "A" EASEMENT ABANDONMENT ON

LOT 14, BLOCK 7 OF TRACT 2190, LAKE HAVASU CITY, BEING A SUBDIVISION OF A PORTION OF SECTION 30, TOWNSHIP 14 NORTH, RANGE 19 WEST, GILA & SALT RIVER MERIDIAN, MOHAVE COUNTY, ARIZONA.

A PORTION OF LOT 14, BLOCK 7 OF TRACT 2190, LAKE HAVASU CITY, BEING A SUBDIVISION OF A PORTION OF SECTION 30, TOWNSHIP 14 NORTH, RANGE 19 WEST, GILA & SALT RIVER MERIDIAN, MOHAVE COUNTY, ARIZONA.

BEING MORE PARTICULARLY DESCRIBED AS FOLLOWS:

COMMENCING AT THE COMMON FRONT PROPERTY CORNER OF SAID LOT 14 AND LOT 13, BLOCK 7 OF TRACT 2190, LAKE HAVASU CITY; THENCE S 85° 42' 26" W., A DISTANCE OF 137.36 FEET TO A POINT ON THE NORTHERLY COMMON PROPERTY LINE OF SAID LOTS 14 AND 13, SAID POINT BEING THE BEGINNING OF AN EXISTING 10-FOOT WIDE PUBLIC UTILITY EASEMENT AND DRAINAGE EASEMENT AND TRUE POINT OF BEGINNING;

THENCE, CONTINUING S 85° 42' 26" W., A DISTANCE OF 10.02 FEET TO THE COMMON REAR PROPERTY CORNER OF SAID LOTS 14 & 13 AND LOTS 9 AND 8;

THENCE, S 08' 32' 36" E., A DISTANCE OF 137.37 FEET TO A POINT ON THE COMMON REAR PROPERTY LINE OF SAID LOTS 14 AND 8;

THENCE, N 81° 27' 24" E., A DISTANCE OF 10.00 FEET TO A POINT ON THE EAST SIDE OF SAID EXISTING 10-FOOT WIDE PUBLIC UTILITY EASEMENT AND DRAINAGE EASEMENT;

THENCE, N 08° 32' 36" W., A DISTANCE OF 136.63 FEET ALONG SAID EXISTING 10-FOOT WIDE PUBLIC UTILITY EASEMENT AND DRAINAGE EASEMENT TO THE TRUE POINT OF BEGINNING.

THE ABOVE DESCRIBED AREA CONTAINS APPROXIMATELY 1,370 S.F.

PAGE 1 OF 2

LEE WAYNE JOHNSON 09/20/2024

ONA

## EXHIBIT "B" EASEMENT ABANDONMENT ON

LOT 14, BLOCK 7 OF TRACT 2190, LAKE HAVASU CITY, BEING A SUBDIVISION OF A PORTION OF SECTION 30, TOWNSHIP 14 NORTH, RANGE 19 WEST, GILA & SALT RIVER MERIDIAN, MOHAVE COUNTY, ARIZONA.