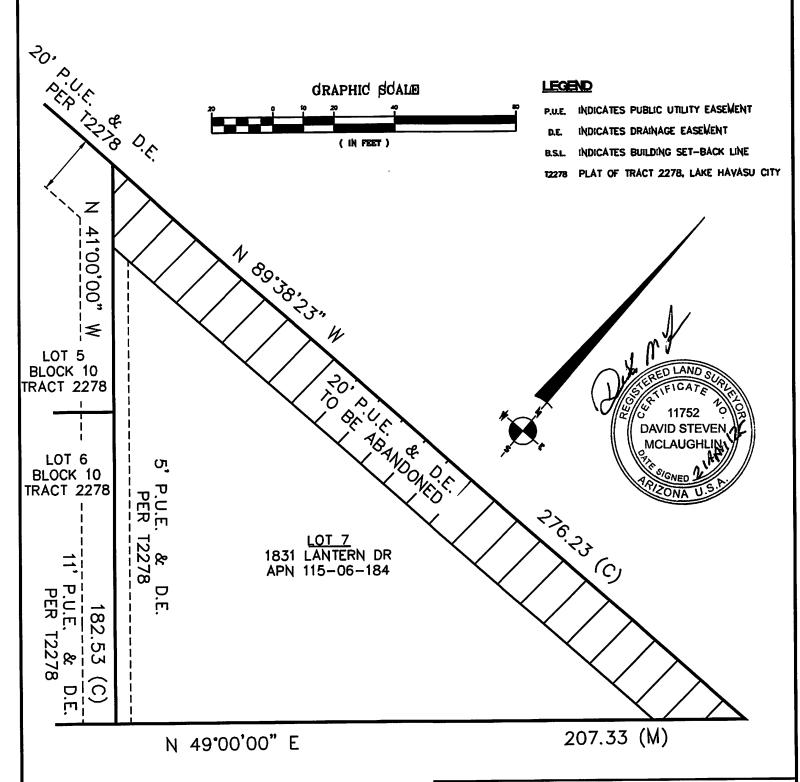

## EASEMENT ABANDONMENT ON LOT 7, BLOCK 10, TRACT 2278, LAKE HAVASU CITY, IN THE SE1/4 SECTION 28, T14N, R20W, G&SRM, LAKE HAVASU CITY, MOHAVE COUNTY, ARIZONA

Abandonment of the Existing 20' Drainage & Public Utility Easement described as follows:

The North 20 feet of Lot 7, Block 10, Tract 2278, Lake Havasu City, Arizona, located in Section 28, Township 14 North, Range 20 West, Mohave County, Arizona as per the Plat recorded May 5, 1972.

Contains 5121 square feet, more or less.

## **BEING MORE PARTICULARLY DESCRIBED AS:**

Beginning at the Northwest corner, said Lot 7, thence S89°38'23"E along the North line, said Lot 7, a distance of 276.23 feet to the Northeast corner, said Lot 7,

thence S49°00'00"W along the Easterly line, said Lot 7, a distance of 30.27 feet to a point,

thence leaving said Easterly line, N89°38'23"W a distance of 235.91 feet to a point on the Westerly line, said Lot 7,

thence N41°OO'OO"W along said Westerly line, a distance of 26.65 feet, returning to the True Point of Beginning.

Contains 5121 square feet, more or less.

Ref: 25-024 1831 Lantern Drive Nick & Patricia Mueller