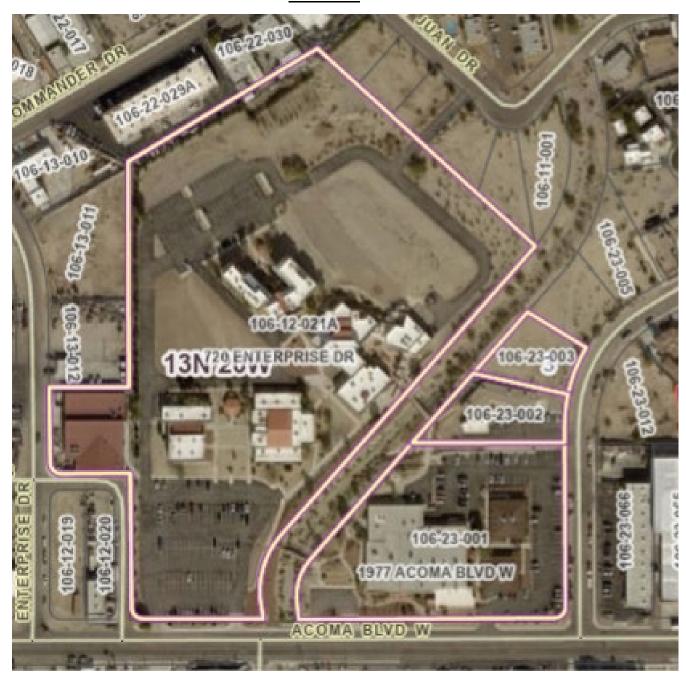

### PROJECT NEED AND DESCRIPTION

The subject properties are located at assessor parcel numbers 106-12-021A, 106-23-001, 106-23-002, 106-23-003, in Lake Havasu City, Mohave County, and the State of Arizona. Exhibit "A" of this letter includes an aerial image of the subject properties. Parcel 106-12-021A is currently zoned C-2 (General Commercial). Parcel 106-23-001 is currently zoned LI (Light Industrial) and Parcels 106-23-002 and 106-23-003 are currently zoned R-3 (Limited Multiple-Family). Parcel 106-12-021A and 106-23-001 consist of existing administration and campus buildings. Parcel 106-23-002 consist of campus maintenance building.

## ADJACENT PROPERY OWNERS

Below is described the location, business type, assessor parcel number and property owner of adjacent properties and uses that surround the properties.

North Residential Lot – Vacant Lot

APN: 106-23-004

Commercial Lot
APN: 106-22-029A

Commercial Lot APN: 106-22-030

Commercial Lot APN: 106-22-031

Multi-Family – Vacant Lot Mohave Community College

APN: 106-11-001

Multi-Family – Vacant Lot Mohave Community College

APN: 106-11-002

Multi-Family – Vacant Lot Mohave Community College

APN: 106-11-003

Multi-Family – Vacant Lot Mohave Community College

APN: 106-11-004

Multi-Family – Vacant Lot Mohave Community College

APN: 106-11-005

Multi-Family – Vacant Lot Mohave Community College

APN: 106-11-006

West Commercial Lot – Auto Body Shop APN: 106-12-020 County School Property - Vacant Lot APN: 106-12-019 Mohave County Community College District Commercial Lot APN: 106-13-022 & 106-13-21 Commercial Lot APN: 106-13-010 Commercial Lot - Vacant APN: 106-13-011 Commercial Lot APN: 106-13-012 South Acoma Blvd. West East Residential Lot – Vacant Lot APN: 106-23-005

Residential Lot – Vacant Lot

APN: 106-23-004

Commercial Lot – Vacant Office/Retail
APN: 106-23-012

Commercial Lot - Duplex

APN: 106-23-013

Commercial Lot
APN: 106-23-066

# Exhibit "A"