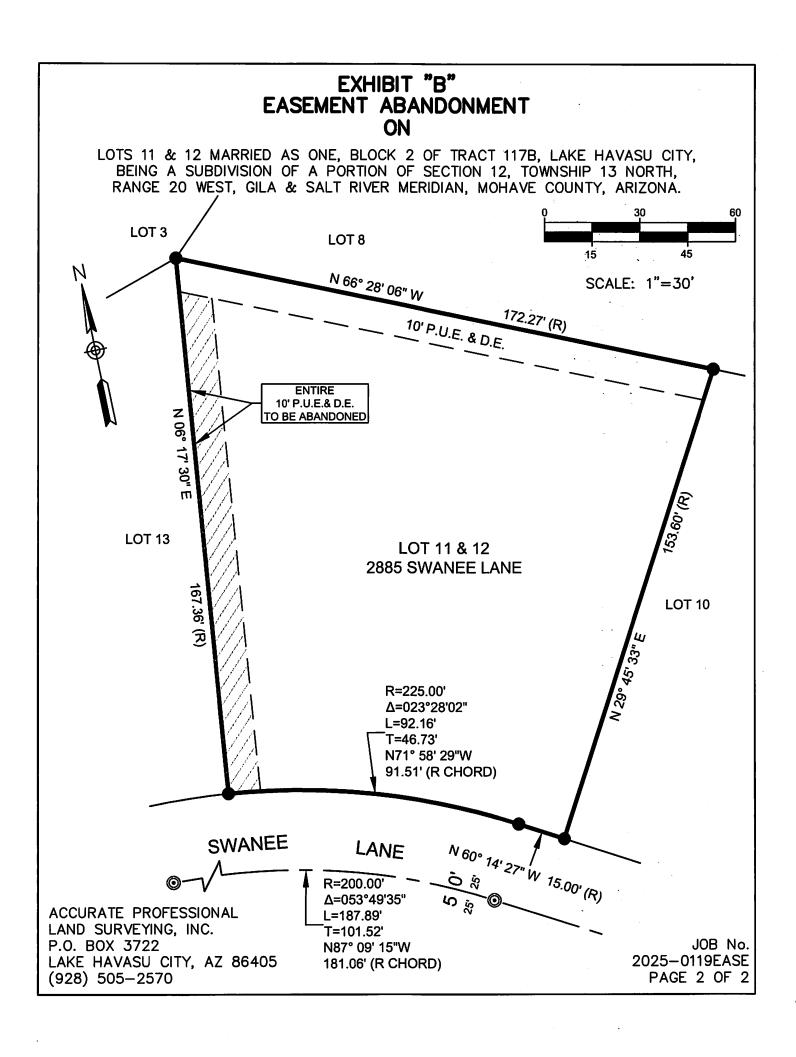

## EXHIBIT "A" EASEMENT ABANDONMENT ON

LOTS 11 & 12 MARRIED AS ONE, BLOCK 2 OF TRACT 117B, LAKE HAVASU CITY, BEING A SUBDIVISION OF A PORTION OF SECTION 12, TOWNSHIP 13 NORTH, RANGE 20 WEST, GILA & SALT RIVER MERIDIAN, MOHAVE COUNTY, ARIZONA.

A PORTION OF LOTS 11 & 12 MARRIED AS ONE, BLOCK 2 OF TRACT 117B, LAKE HAVASU CITY, BEING A SUBDIVISION OF A PORTION OF SECTION 12, TOWNSHIP 13 NORTH, RANGE 20 WEST, GILA & SALT RIVER MERIDIAN, MOHAVE COUNTY, ARIZONA.

BEING MORE PARTICULARLY DESCRIBED AS FOLLOWS:

THE ENTIRE EXISTING 10-FOOT WIDE PUBLIC UTILITY EASEMENT AND DRAINAGE EASEMENT RUNNING ALONG THE WESTERLY PROPERTY LINE OF SAID LOTS 11 & 12.

EXCLUDING THE REAR MOST 10 FEET THAT IS TO REMAIN AS PART OF THE EXISTING 10-FOOT WIDE PUBLIC UTILITY EASEMENT AND DRAINAGE EASEMENT RUNNING ALONG THE REAR PROPERTY LINE OF SAID LOTS 11 & 12.

THE ABOVE DESCRIBED AREA CONTAINS APPROXIMATELY 1554 S.F.