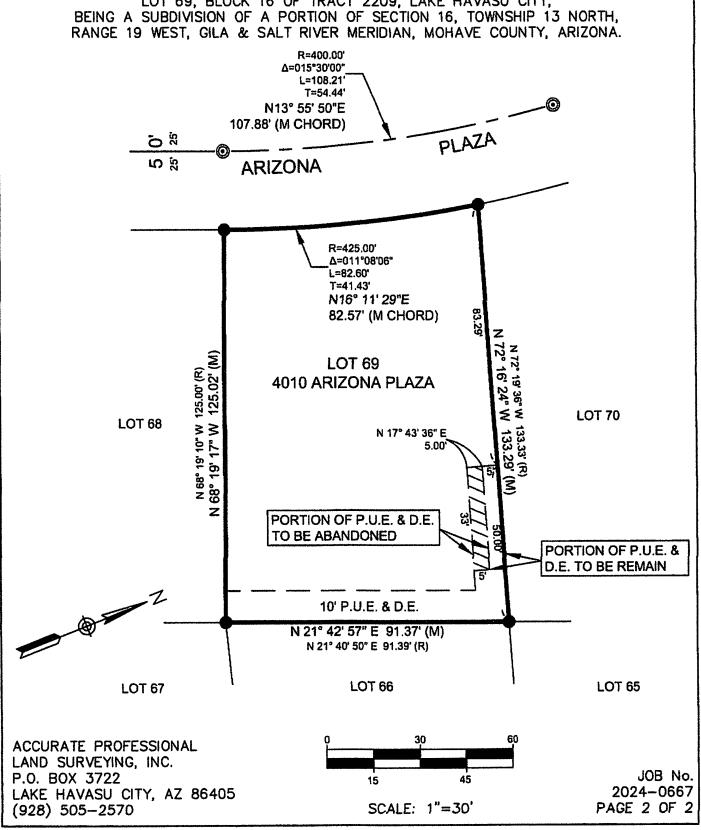

## EXHIBIT "A" EASEMENT ABANDONMENT ON

LOT 69, BLOCK 16 OF TRACT 2209, LAKE HAVASU CITY, BEING A SUBDIVISION OF A PORTION OF SECTION 16, TOWNSHIP 13 NORTH, RANGE 19 WEST, GILA & SALT RIVER MERIDIAN, MOHAVE COUNTY, ARIZONA.

A PORTION OF LOT 69, BLOCK 16 OF TRACT 2209, LAKE HAVASU CITY, BEING A SUBDIVISION OF A PORTION OF SECTION 16, TOWNSHIP 13 NORTH, RANGE 19 WEST, GILA & SALT RIVER MERIDIAN, MOHAVE COUNTY, ARIZONA.

BEING MORE PARTICULARLY DESCRIBED AS FOLLOWS:

COMMENCING AT THE COMMON FRONT PROPERTY CORNER OF SAID LOT 69 AND LOT 70, BLOCK 16, TRACT 2209, LAKE HAVASU CITY; THENCE S. 72"16'24" E., ALONG THE COMMON PROPERTY LINE OF SAID LOTS 69 & 70, A DISTANCE OF 83.29 FEET TO THE BEGINNING OF AN EXISTING 10—FOOT WIDE PUBLIC UTILITY EASEMENT AND DRAINAGE EASEMENT; THENCE S. 17"43"36" W., LEAVING SAID COMMON PROPERTY LINE, A DISTANCE OF 5.00 FEET TO THE TRUE POINT OF BEGINNING;

THENCE, CONTINUING S. 17'43'36" W., A DISTANCE OF 5.00 FEET;

THENCE S. 72'16'24" E., ON A LINE PARALLEL TO SAID COMMON PROPERTY LINE OF LOTS 69 & 70, A DISTANCE OF 33.00 FEET;

THENCE N. 17'43'36" E., LEAVING SAID LINE, A DISTANCE OF 5.00 FEET:

THENCE N. 72°16'24" W., ON A LINE PARALLEL TO SAID COMMON PROPERTY LINE OF LOTS 69 & 70, A DISTANCE OF 33.00 FEET TO THE TRUE POINT OF BEGINNING.

THE ABOVE DESCRIBED AREA CONTAINS APPROXIMATELY 165 S.F.

## EXHIBIT "B" EASEMENT ABANDONMENT

LOT 69, BLOCK 16 OF TRACT 2209, LAKE HAVASU CITY, BEING A SUBDIVISION OF A PORTION OF SECTION 16, TOWNSHIP 13 NORTH,