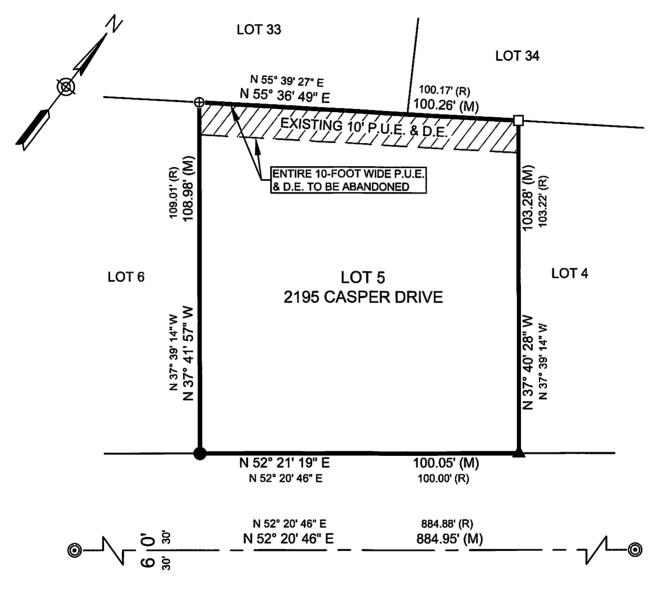

## EXHIBIT "A" EASEMENT ABANDONMENT ON

LOT 5, BLOCK 7 OF TRACT 136, LAKE HAVASU CITY, BEING A SUBDIVISION OF A PORTION OF SECTION 14, TOWNSHIP 13 NORTH, RANGE 20 WEST, GILA & SALT RIVER MERIDIAN, MOHAVE COUNTY, ARIZONA.

A PORTION OF LOT 5, BLOCK 7 OF TRACT 136, LAKE HAVASU CITY, BEING A SUBDIVISION OF A PORTION OF SECTION 14, TOWNSHIP 13 NORTH, RANGE 20 WEST, GILA & SALT RIVER MERIDIAN, MOHAVE COUNTY, ARIZONA.

BEING MORE PARTICULARLY DESCRIBED AS FOLLOWS:

THE ENTIRE 10-FOOT WIDE PUBLIC UTILITY EASEMENT AND DRAINAGE EASEMENT RUNNING ALONG THE REAR PROPERTY LINE OF SAID LOT 5.

THE ABOVE DESCRIBED AREA CONTAINS APPROXIMATELY 1,003 S.F.

## EXHIBIT "B" EASEMENT ABANDONMENT ON

LOT 5, BLOCK 7 OF TRACT 136, LAKE HAVASU CITY, BEING A SUBDIVISION OF A PORTION OF SECTION 14, TOWNSHIP 13 NORTH, RANGE 20 WEST, GILA & SALT RIVER MERIDIAN, MOHAVE COUNTY, ARIZONA.

**CASPER** 

DRIVE

ACCURATE PROFESSIONAL LAND SURVEYING, INC. P.O. BOX 3722 LAKE HAVASU CITY, AZ 86405 (928) 505-2570

SCALE: 1"=30'

JOB No. 2024-0340 PAGE 2 OF 2